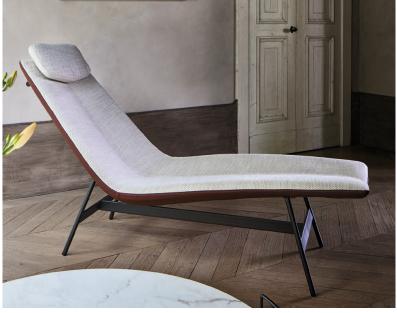

## Description

Chaise lounge with structure in metal. The seat is padded in cold-foamed polyurethane and the headrest cushion is padded in shaped polyurethane foam; lining in bonded cotton fabric - polyester fiber.

The base is shaped with rectangular profile in matt painted metal and the non removable upholstery comes in a wide range of fabrics, eco leathers and leathers. Available in monocolor or bi-color version (front and headrest cushion in fabric and rear in leather). Made in Italy.