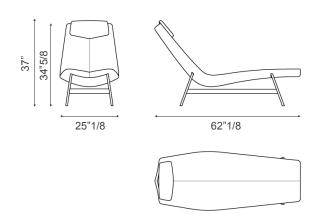

## **Alpilles**

Design: Fabrice Berrux





## Description

Chaise lounge with structure in metal. The seat is padded in cold-foamed polyurethane and the headrest cushion is padded in shaped polyurethane foam; lining in bonded cotton fabric - polyester fiber.

The base is shaped with rectangular profile in matt painted metal and the non removable upholstery comes in a wide range of fabrics, eco leathers and leathers. Available in monocolor or bi-color version (front and headrest cushion in fabric and rear in leather). Made in Italy.

## **Dimensions**

62"1/8W x 25"1/8D x 37"H



## Finishes & Materials

Cover: C.O.M. Fabric / Fabric (Cat. 800 / 900 / Class / Must / Special) / Eco leather / Eco leather vintage / Leather (Cat. Capri / Ischia / Procida).

Base: Metal (White / Anthracite grey / Black / Dove grey) /

Plus metal (Bronze / Pearl gold / Platinum / Lead).

\* For more specifications, please refer to the "Finishes & Materials" PDF