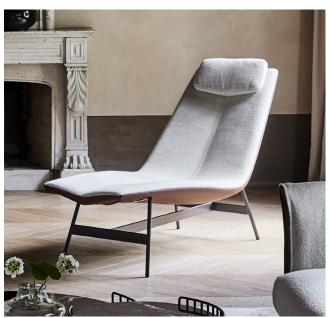

## Description

Chaise lounge with structure in metal. The seat is padded in cold-foamed polyurethane and the headrest cushion is padded in shaped polyurethane foam; lining in bonded cotton fabric - polyester fiber.

The base is shaped with rectangular profile in matt painted metal and the non removable upholstery comes in a wide range of fabrics, eco leathers and leathers. Available in monocolor or bi-color version (front and headrest cushion in fabric and rear in leather). Made in Italy.