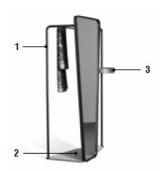

#### **Combination 1**

1. Structure: Bronze plus metal.

2. Base: Ceramic silk finish: Calacatta Macchia Vecchia.

#### **Combination 2**

1. Structure: Lead plus metal. 2. Base: Laurent matt ceramic.

3. Tray: Special metal (Matt brass / Matt copper) / Same as structure.

\* For more specifications, please refer to the "Finishes & Materials" PDF