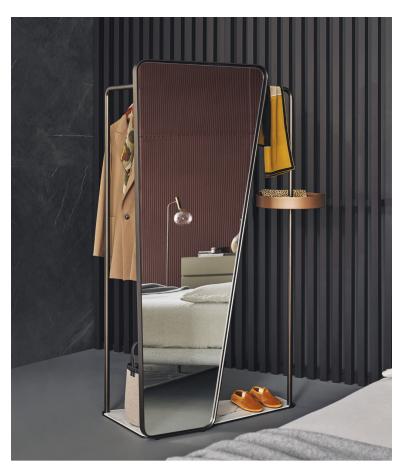

## Description

Valet stand with mirror where a select number of items interact with each other in a harmonious, immediately comprehensible dialogue.

Characterized by a continuous and soft line, free from sharp edges, this furniture is a blend of several functions: hanging, mirroring, undressing. Available in two different combinations of finishes and materials. Made in Italy.