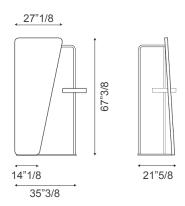

# **Camillo**

Design: Gianmarco Codato e Luciano Trevisiol



## Description

Valet stand with mirror where a select number of items interact with each other in a harmonious, immediately comprehensible dialogue.

Characterized by a continuous and soft line, free from sharp edges, this furniture is a blend of several functions: hanging, mirroring, undressing. Available in two different combinations of finishes and materials. Made in Italy.

### **Dimensions**

35"3/8W x 21"5/8D x 67"3/8H



## Finishes & Materials

#### **Combination 1**

1. Structure: Bronze plus metal.

2. Base: Ceramic silk finish: Calacatta Macchia Vecchia.

#### **Combination 2**

1. Structure: Lead plus metal. 2. Base: Laurent matt ceramic.

3. Tray: Special metal (Matt brass / Matt copper) / Same as structure.



\* For more specifications, please refer to the "Finishes & Materials" PDF