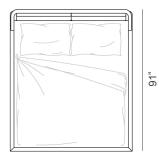

## **Dimensions**

**River Bed** (base height: 12"1/8 | feet height: 6"1/4)

Queen size: 66"1/8W x 91"D x 39"3/4H (To fit American QUEEN size Mattress 60"x 80") King size: 81"7/8W x 91"D x 39"3/4H (To fit American KING size Mattress 76"3/4 x 80")

Queen size: 66"1/8W x 91"D x 39"3/4H (To fit American QUEEN size Mattress 60"x 80") King size: 81"7/8W x 91"D x 39"3/4H (To fit American KING size Mattress 76"3/4 x 80")