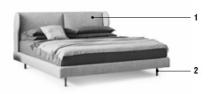

## Description

Double bed with structure in wood and wood chipboard, supports and corner plates in painted metal. Headboard and cushions are padded in shaped polyurethane foam; lining in bonded velveteen - polyester fiber. The headboard is the true visual focal point of this bed, soft and suggestive: the side "wings", continuation of the front part, are a decorative element, quite cosy.

The bed surround is padded in shaped polyurethane foam; lining in bonded velveteen - polyester fiber. Feet with cylindrical profile in matt painted metal, with tips in plastic material. This bed is offered in queen and king size in three different versions. All of them are available with removable cover in fabric, leather or eco-leather. Made in Italy.