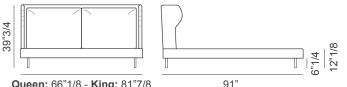

## **Dimensions**

**River Bed** (base height: 12"1/8 | feet height: 6"1/4)

Queen size: 66"1/8W x 91"D x 39"3/4H (To fit American QUEEN size Mattress 60"x 80") King size: 81"7/8W x 91"D x 39"3/4H (To fit American KING size Mattress 76"3/4 x 80")

#### **River Bed**

Queen: 66"1/8 - King: 81"7/8

#### Note:

The bed has a central bar and supports that can be adjusted in height for the bed base, these supports allow the height of the bed base and mattress to be varied by: 3"3/4.

**River Bed Plus** (base height: 12"1/8 | feet height: 2"3/8)