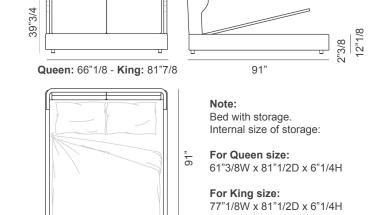

## **Dimensions**

**River Bed** (base height: 12"1/8 | feet height: 6"1/4)

Queen size: 66"1/8W x 91"D x 39"3/4H (To fit American QUEEN size Mattress 60"x 80") King size: 81"7/8W x 91"D x 39"3/4H (To fit American KING size Mattress 76"3/4 x 80")

#### **River Bed**

Queen: 66"1/8 - King: 81"7/8

#### **River Bed Plus**

Note: The bed has a central bar and supports that can be adjusted in height for the bed base, these supports allow the height of the bed base and mattress to be varied by: 7"5/8.

#### **River Bed Open**

River Bed Open (base height: 12"1/8 | feet height: 2"3/8)

Queen size: 66"1/8W x 91"D x 39"3/4H (To fit American QUEEN size Mattress 60"x 80") King size: 81"7/8W x 91"D x 39"3/4H (To fit American KING size Mattress 76"3/4 x 80")