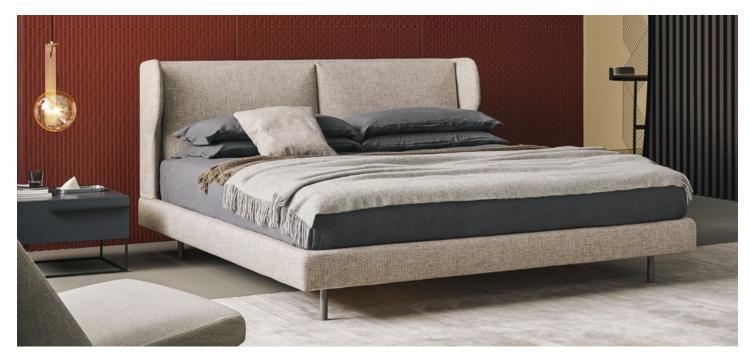

# River

## Description

Double bed with structure in wood and wood chipboard, supports and corner plates in painted metal. Headboard and cushions are padded in shaped polyurethane foam; lining in bonded velveteen - polyester fiber. The headboard is the true visual focal point of this bed, soft and suggestive: the side "wings", continuation of the front part, are a decorative element, quite cosy.

The bed surround is padded in shaped polyurethane foam; lining in bonded velveteen - polyester fiber. Feet with cylindrical profile in matt painted metal, with tips in plastic material. This bed is offered in queen and king size in three different versions. All of them are available with removable cover in fabric, leather or eco-leather. Made in Italy.