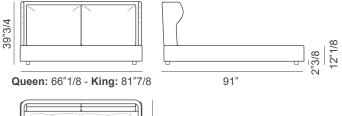

## **Dimensions**

**River Bed** (base height: 12"1/8 | feet height: 6"1/4)

Queen size: 66"1/8W x 91"D x 39"3/4H (To fit American QUEEN size Mattress 60"x 80") King size: 81"7/8W x 91"D x 39"3/4H (To fit American KING size Mattress 76"3/4 x 80")

#### **River Bed**

Queen: 66"1/8 - King: 81"7/8

#### Note:

The bed has a central bar and supports that can be adjusted in height for the bed base, these supports allow the height of the bed base and mattress to be varied by: 3"3/4.

**River Bed Plus** (base height: 12"1/8 | feet height: 2"3/8)