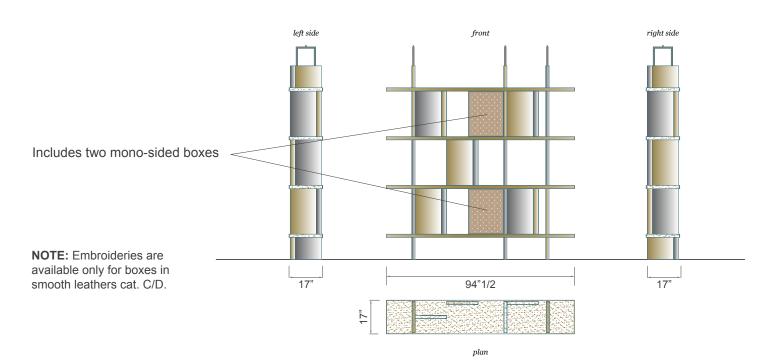

## **Description**

Bookcase with metal structure and adjustable height, so it can be fixed to the ceiling. Composed of three uprights in bronze or chrome finish and four shelves covered in leather. The back features a few panels in the same finish as the structure. A version that includes two mono-sided boxes covered in leather is also available. Larger versions can be created by placing various modules consecutively. Made in Italy.

## **Dimensions**

94"1/2W x 17"D x 97"H Maximum H: 108"1/4

<sup>\*</sup> For more specifications, please refer to the "Finishes & Materials" PDF