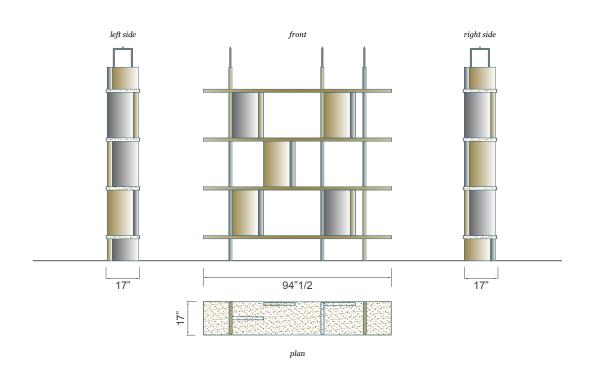

## **Dimensions**

94"1/2W x 17"D x 97"H Maximum H: 108"1/4

<sup>\*</sup> For more specifications, please refer to the "Finishes & Materials" PDF