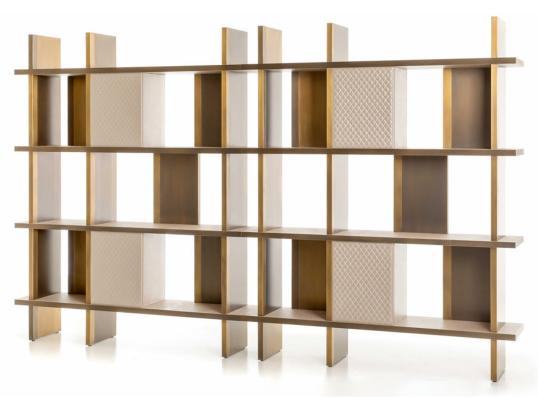

## **Description**

Bookcase with metal structure and adjustable height, so it can be fixed to the ceiling. Composed of three uprights in bronze or chrome finish and four shelves covered in leather. The back features a few panels in the same finish as the structure. A version that includes two mono-sided boxes covered in leather is also available. Larger versions can be created by placing various modules consecutively. Made in Italy.