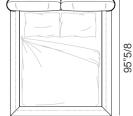

## **Dimensions**

Blend Bed Plus (base height: 10"1/4 | feet height: 6"5/8)

Queen size: 76"W x 95"5/8D x 36"5/8H

(To fit American QUEEN size Mattress 60"x 80")

King size: 91"3/4W x 95"5/8D x 36"5/8H

(To fit American KING size Mattress 76"3/4 x 80")