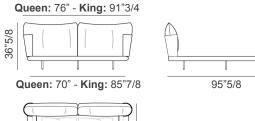

## **Dimensions**

Blend Bed Plus (base height: 10"1/4 | feet height: 6"5/8)

Queen size: 76"W x 95"5/8D x 36"5/8H

(To fit American QUEEN size Mattress 60"x 80")

King size: 91"3/4W x 95"5/8D x 36"5/8H

(To fit American KING size Mattress 76"3/4 x 80")