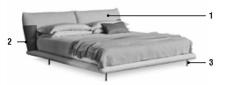

## Description

Double bed with structure in wood and wood chipboard, supports and corner plates in painted metal. Headboard, consisting of two big cushions, padded in shaped variable density polyurethane foam and silicone coated polyester fiber, lining in bonded velveteen - polyester fiber. The lateral inserts are available in emery leather.

The bed surround is padded in shaped polyurethane foam; lining in bonded velveteen - polyester fiber. Feet with cylindrical profile in matt painted metal, with tips in plastic material. This bed, upholstered in removable fabric, is offered in queen and king size. Made in Italy.

## Finishes & Materials

- 1. Cover: C.O.M. Fabric / Fabric (Cat. 800 / 900 / Class / Must / Special).
- 2. Lateral Insert: Emery leather (Dark brown / Mud / Black).
- 3. Feet: Metal (White / Anthracite grey / Black / Dove grey) /

Plus metal (Bronze / Pearl gold / Platinum / Lead).

\* For more specifications, please refer to the "Finishes & Materials" PDF