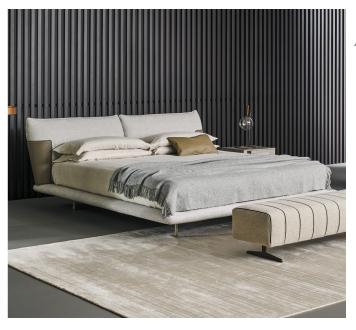

## **Blend**

Design: Giuseppe Viganò

## Description

Double bed with structure in wood and wood chipboard, supports and corner plates in painted metal. Headboard, consisting of two big cushions, padded in shaped variable density polyurethane foam and silicone coated polyester fiber, lining in bonded velveteen - polyester fiber. The lateral inserts are available in emery leather.

The bed surround is padded in shaped polyurethane foam; lining in bonded velveteen - polyester fiber. Feet with cylindrical profile in matt painted metal, with tips in plastic material. This bed, upholstered in removable fabric, is offered in queen and king size. Made in Italy.