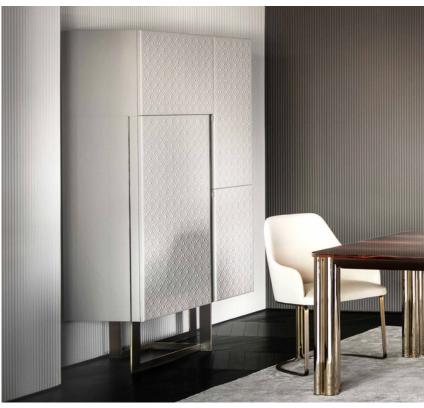

## **Description**

Cupboard with structure and doors covered in leather, or all lacquered. Decorative embroidery available for leather doors. Metal base and details in chrome, black chrome or bronzed brass finish. Lacquered interior with bronze mirror back, equipped with one drawer and six shelves. Made in Italy.

## Finishes & Materials

**Structure & doors:** Leather cat. B/C/D, or lacquered.

Doors decoration: Elle embroidery.

Base & details: Chrome or black chrome metal, or bronzed brass.

Interior: Lacquered. Back: Bronze mirror.