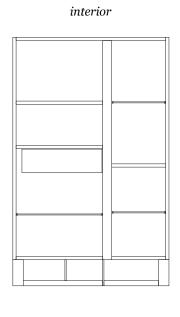

## **Description**

Cupboard with structure and doors covered in leather, or all lacquered. Decorative embroidery available for leather doors. Metal base and details in chrome, black chrome or bronzed brass finish. Lacquered interior with bronze mirror back, equipped with one drawer and six shelves. Made in Italy.