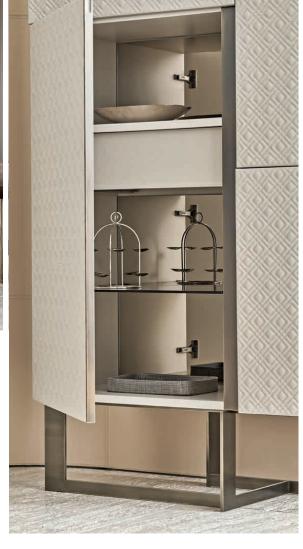

## **Description**

Cupboard with structure and doors covered in leather, or all lacquered. Decorative embroidery available for leather doors. Metal base and details in chrome, black chrome or bronzed brass finish. Lacquered interior with bronze mirror back, equipped with one drawer and six shelves. Made in Italy.

## Finishes & Materials

**Structure & doors:** Leather cat. B/C/D, or lacquered.

Doors decoration: Elle embroidery.

Base & details: Chrome or black chrome metal, or bronzed brass.

Interior: Lacquered. Back: Bronze mirror.