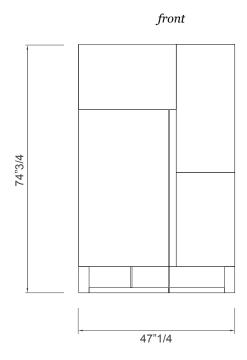

## **Dimensions**

47"1/4W x 19"5/8D x 74"3/4H

\* For more specifications, please refer to the "Finishes & Materials" PDF