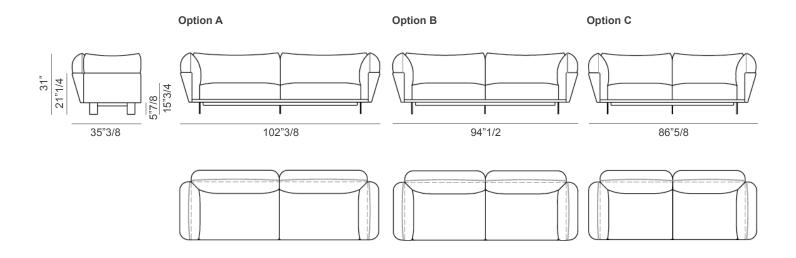

#### **Dimensions**

**A)** 102"3/8W x 35"3/8D x 31"H

**B)** 94"1/2W x 35"3/8D x 31"H

**C)** 86"5/8W x 35"3/8D x 31"H

Seat height: 15"3/4 Armrest height: 21"1/4