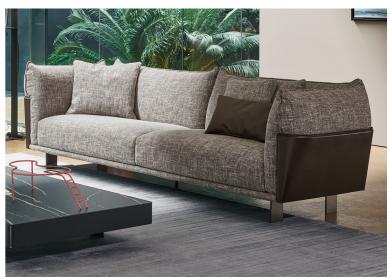

## Description

Sofa with structure in wood for the seat and in metal for the backrest. Seat lining in bonded velveteen polyurethane foam. Backrest in emery leather and removable upholstery in fabric.

The seat cushions are padded in shaped variable density polyurethane foam; lining in bonded cotton fabric polyester fiber, while the back cushions are padded in shaped variable density polyurethane foam and silicone coated polyester fiber; lining in bonded cotton fabric - polyester fiber. The feet is made with rectangular sheet in matt painted metal, with tips in plastic material.

The linearity of the perimeter structure covered in emery leather balances and adds value to the upholstered part, creating a rigorous line that widens upwards from the bottom, merging with a sinuous and welcoming curve that leads back inwards. Also, to optimize the individual needs of comfort a square ottoman is available upon request. Made in Italy.