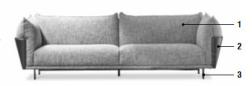

#### Finishes & Materials

- 1. Cover: C.O.M. Fabric / Fabric (Cat. 800 / 900 / Class / Must / Special).
- 2. Backrest: Emery leather (Dark brown / Mud / Black).
- 3. Feet: Metal (White / Anthracite grey / Black / Dove grey) /

Plus metal (Bronze / Pearl gold / Platinum / Lead).

\* For more specifications, please refer to the "Finishes & Materials" PDF