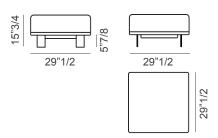

# **Optionals**

**Blend ottoman:** 29"1/2W x 29"1/2D x 15"3/4H

\* For more specifications, please refer to the "Finishes & Materials" PDF