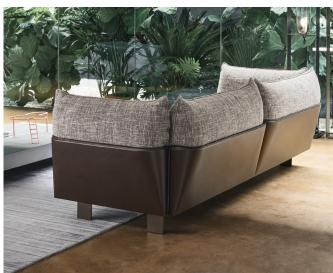

The linearity of the perimeter structure covered in emery leather balances and adds value to the upholstered part, creating a rigorous line that widens upwards from the bottom, merging with a sinuous and welcoming curve that leads back inwards. Also, to optimize the individual needs of comfort a square ottoman is available upon request. Made in Italy.