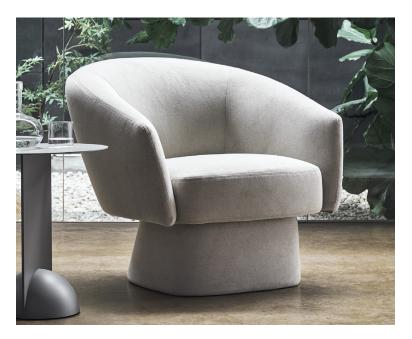

# Bruno

Design: Mauro Lipparini

# Description

Lounge chair upholstered in removable fabric or leather, with upholstered base made in plywood with support in painted metal; lining in bonded velveteen - polyurethane foam.

The structure comes in wood and wood chipboard with elastic straps. The seat is padded in shaped variable density polyurethane foam, viscoelastic layer on the seat; lining in bonded velveteen polyester fiber.

Also available in the Bruno Ego version, with quilted backrest. Made in Italy.

Note: The Ego version is only available with fabric cover.