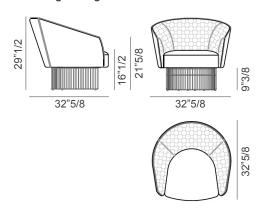

### **Dimensions**

Bruno / Bruno Ego: 32"5/8W x 32"5/8D x 29"1/2H

Seat height: 16"1/2 Armrest height: 21"5/8 Feet height: 9"3/8

# Bruno lounge chair 29"1/2 21"5/8 16"1/2 3"3/8 32"5/8 32"5/8 32"5/8