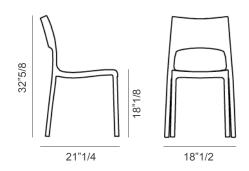

## **Dimensions**

18"1/2W x 21"1/4D x 32"5/8H Seat height: 18"1/8

\* For more specifications, please refer to the "Finishes & Materials" PDF