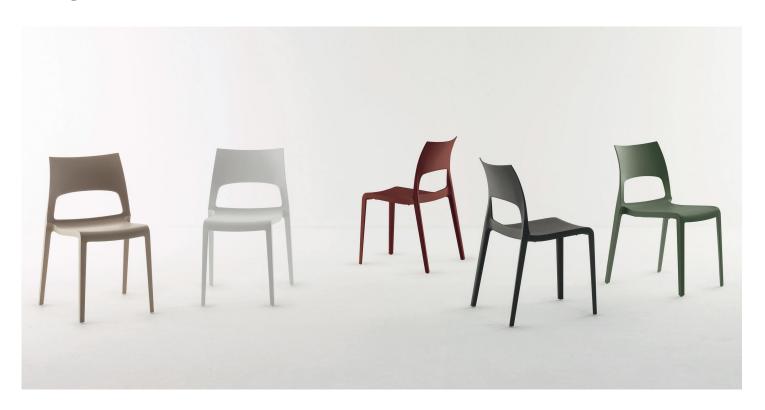

## Description

Stackable chair made in matt polypropylene, gas injection moulded in a single piece, available in 5 different colors.

The curvature of the backrest is emphasised by the flared line of the back legs, for an essential but dynamic result: a look that makes it versatile in use. Made in Italy.

## Finishes & Materials

Structure: Matt polypropylene (White / Anthracite grey / Dove grey / Brick red / Olive green).