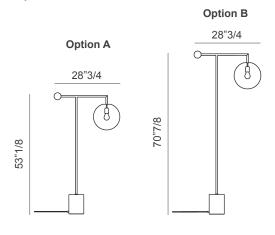

### **Dimensions**

**A)** 9"7/8W x 28"3/4D x 53"1/8H

**B)** 9"7/8W x 28"3/4D x 70"7/8H

\* For more specifications, please refer to the "Finishes & Materials" PDF