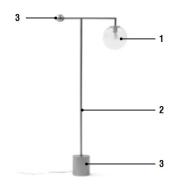

#### Finishes & Materials

1. Lampshade: Transparent glass.

2. Structure: Plus metal (Bronze / Lead) /

Special metal (Matt brass).

3. Base & Sphere: Special metal (Matt brass).