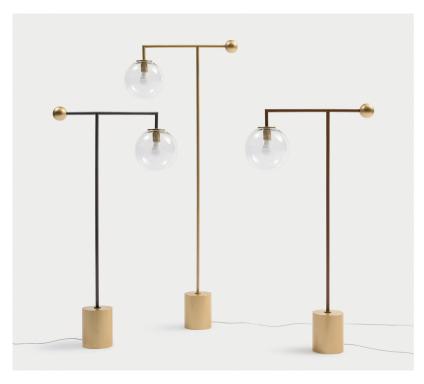

# **Bardot**

Design: Laura Cazzaniga e Ilaria Limonta

## Description

Floor lamp with a geometric metal structure that stands out for its thin rod, available in the lead, bronze or matt brass finishing. The lamp is enhanced by the base and small sphere detail in metal, for which the precious matt brass finish has been chosen; the wide lampshade consists of a transparent glass globe that allows maximum brightness. Made in Italy.