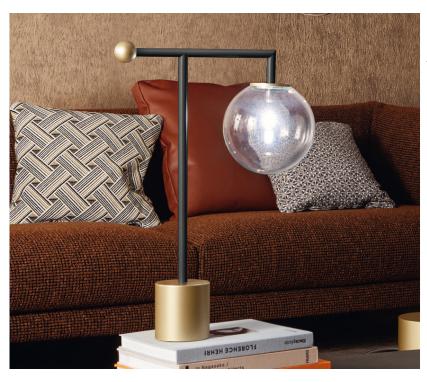

## Description

Table lamp with a geometric metal structure that stands out for its thin rod, available in the lead, bronze or matt brass finishing. The lamp is enhanced by the base and small sphere detail in metal, for which the precious matt brass finish has been chosen; the wide lampshade consists of a transparent glass globe that allows maximum brightness. Made in Italy.