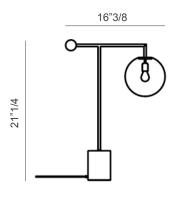

## **Dimensions**

6"5/8W x 16"3/8D x 21"1/4H

\* For more specifications, please refer to the "Finishes & Materials" PDF