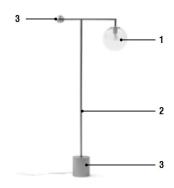

### Finishes & Materials

1. Lampshade: Transparent glass.

2. Structure: Plus metal (Bronze / Lead) /

Special metal (Matt brass).

3. Base & Sphere: Special metal (Matt brass).