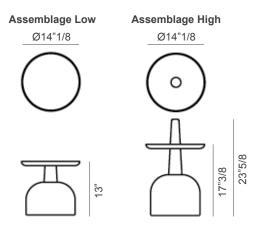

## **Dimensions**

Assemblage low: Ø14"1/8 x 13"H Assemblage high: Ø14"1/8 x 23"5/8H

\* For more specifications, please refer to the "Finishes & Materials" PDF