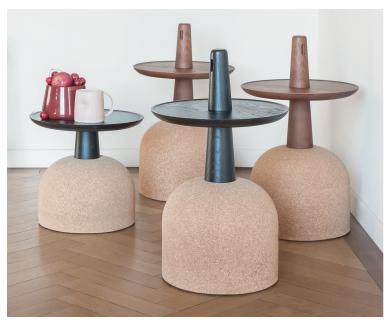

## **Description**

Side table created by the combination of different shapes and, most of all, of materials that are not usually brought together, whose perception of weight is here disrupted: cork, lighter than wood, here serves as the base and so it appears as the weight that supports the side table.

The top, on the other hand, is made of solid wood, proposed in various colors. Available in two heights, these original side tables can be used as unique elements or in groups, to create dynamic compositions. Made in Italy.