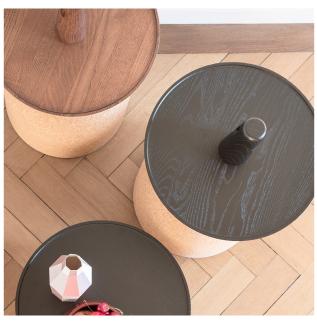

The top, on the other hand, is made of solid wood, proposed in various colors. Available in two heights, these original side tables can be used as unique elements or in groups, to create dynamic compositions. Made in Italy.

## Finishes & Materials

**Top:** Solid wood (Coal ash / Natural ash / Walnut painted ash).

Base: Cork.