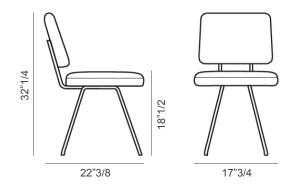

## **Description**

Chair with organic shapes, characterized by its slender legs in metal, flexing outwardly, and the structure, thin but rigorous, that highlight through contrast the sinuousness of the backrest and seat.

This chair, with structure in steel, features a square-shaped backrest. Seat and backrest padding in high density, shrink-resistant rubber and upholstery in fabric, eco-leather or leather. The cover is not removable. Made in Italy.

## **Dimensions**

17"3/4W x 22"3/8D x 32"1/4H **Seat height:** 18"1/2



## Finishes & Materials

Cover: C.O.M. Fabric / Fabric (Cat. 800 / 900 / Class / Extra / Must / Special) /
C.O.L / Eco leather / Eco leather vintage / Capri leather.
Legs: Metal / Plus metal / Special metal.
Foot caps: Plastic with felt pad.

\* For more specifications, please refer to the "Finishes & Materials" PDF

Cassoni LLC