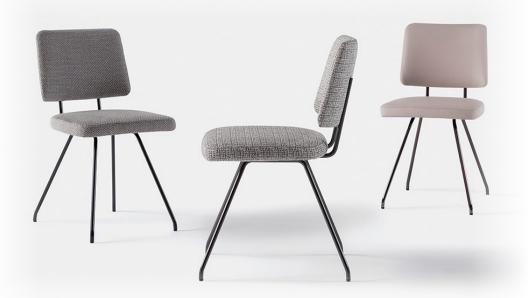

## **Description**

Chair with organic shapes, characterized by its slender legs in metal, flexing outwardly, and the structure, thin but rigorous, that highlight through contrast the sinuousness of the backrest and seat.

This chair, with structure in steel, features a square-shaped backrest. Seat and backrest padding in high density, shrink-resistant rubber and upholstery in fabric, eco-leather or leather. The cover is not removable. Made in Italy.