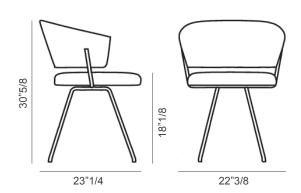

## Bahia

Design: Mauro Lipparini





## Description

Armchair with organic shapes, characterized by its slender legs in metal, flexing outwardly, and the structure, thin but rigorous, that highlight through contrast the sinuousness of the backrest and seat.

This armchair, with structure in steel, features a curved backrest that extends forward in a single line, allowing the arms to rest freely while enveloping the user's back for maximum comfort. Seat and backrest padding in high density, shrink-resistant rubber and upholstery in fabric, eco-leather or leather. The cover is not removable. Made in Italy.

## **Dimensions**

23"1/4W x 22"3/8D x 30"5/8H Seat height: 18"1/8



## Finishes & Materials

Cover: C.O.M. Fabric / Fabric (Cat. 800 / 900 / Class / Extra / Must / Special) /

C.O.L / Eco leather / Eco leather vintage / Capri leather.

Legs: Metal / Plus metal / Special metal.

Foot caps: Plastic with felt pad.

\* For more specifications, please refer to the "Finishes & Materials" PDF