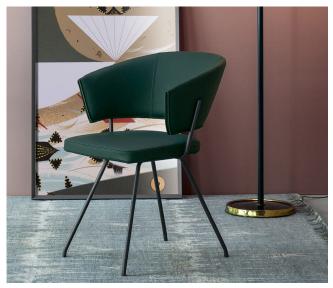

## Bahia

Design: Mauro Lipparini

## Description

Armchair with organic shapes, characterized by its slender legs in metal, flexing outwardly, and the structure, thin but rigorous, that highlight through contrast the sinuousness of the backrest and seat.

This armchair, with structure in steel, features a curved backrest that extends forward in a single line, allowing the arms to rest freely while enveloping the user's back for maximum comfort. Seat and backrest padding in high density, shrink-resistant rubber and upholstery in fabric, eco-leather or leather. The cover is not removable. Made in Italy.