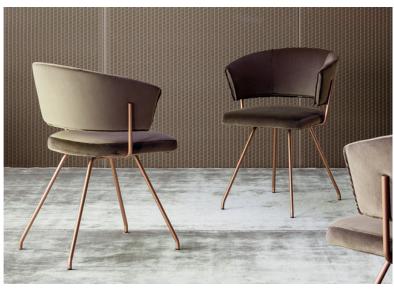

## Description

Armchair with organic shapes, characterized by its slender legs in metal, flexing outwardly, and the structure, thin but rigorous, that highlight through contrast the sinuousness of the backrest and seat.

This armchair, with structure in steel, features a curved backrest that extends forward in a single line, allowing the arms to rest freely while enveloping the user's back for maximum comfort. Seat and backrest padding in high density, shrink-resistant rubber and upholstery in fabric, eco-leather or leather. The cover is not removable. Made in Italy.