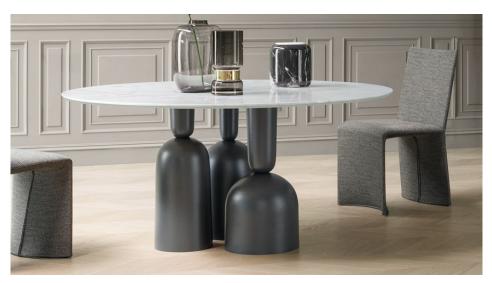

## **Description**

Fixed table that stands out for its unusual base made with stylized elements inspired by bottles, precious chalices and champagne glasses, in various shapes and sizes, even in their unusual position. The base comes in painted metal or in burnished, matt brass or matt copper finishes and the top, with round shape is offered in wood, ceramic or marble. Made in Italy.