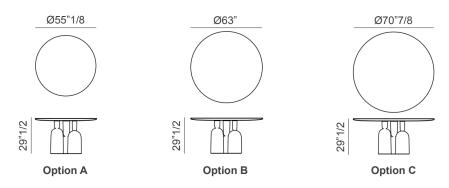

## **Dimensions**

- **A)** Ø55"1/8W x 29"1/2H
- **B)** Ø63"W x 29"1/2H
- C) Ø70"7/8W x 29"1/2H