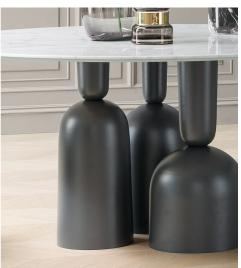

## **Description**

Fixed table that stands out for its unusual base made with stylized elements inspired by bottles, precious chalices and champagne glasses, in various shapes and sizes, even in their unusual position. The base comes in painted metal or in burnished, matt brass or matt copper finishes and the top, with round shape is offered in wood, ceramic or marble. Made in Italy.