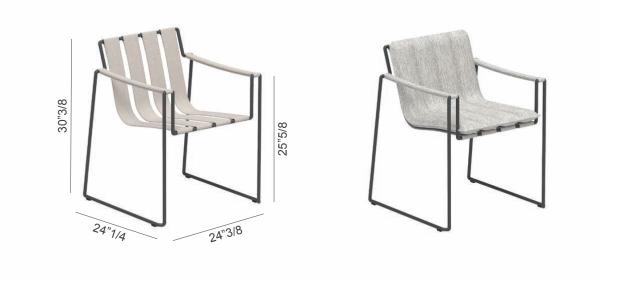

## **Dimensions**

24"3/8W x 24"1/4D x 30"3/8H

Armrest height: 25"5/8

\* For more specifications, please refer to the "Finishes & Materials" PDF