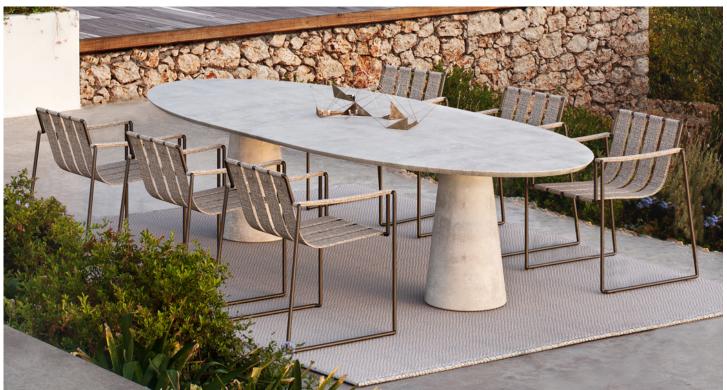

# Strappy Design: Kris Van Puyvelde

## Description

Dining armchair with coated stainless steel structure consisting of one continuous rod running all the way around to form a stackable framework, to which the padded seat straps and armrests are attached. Covers are available in fabrics as per collection and in a highly resistant eco-leather, and can be removed in no time for cleaning or winter storage. A matching seat cushion is available on demand.

## **Strappy**