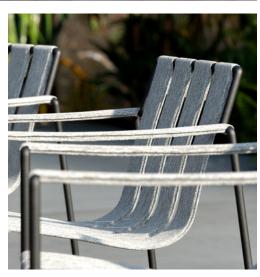

## Description

Dining armchair with coated stainless steel structure consisting of one continuous rod running all the way around to form a stackable framework, to which the padded seat straps and armrests are attached. Covers are available in fabrics as per collection and in a highly resistant eco-leather, and can be removed in no time for cleaning or winter storage. A matching seat cushion is available on demand.

#### Finishes & Materials

Structure: Coated stainless steel in White. Mushroom, Sand, Bronze or Anthracite color. Covers: Fabric cat. A, B, C or Polyskin.

\* For more specifications, please refer to the "Finishes & Materials" PDF