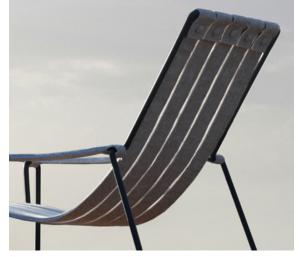

### **Description**

Lounge chair with coated stainless steel structure consisting of one continuous rod running all the way around to form a stackable framework, to which the padded seat straps and armrests are attached. Covers are available in fabrics as per collection and in a highly resistant eco-leather, and can be removed in no time for cleaning or winter storage. Includes headrest cushion and two small wheels. A matching seat cushion and a footrest are available on demand.