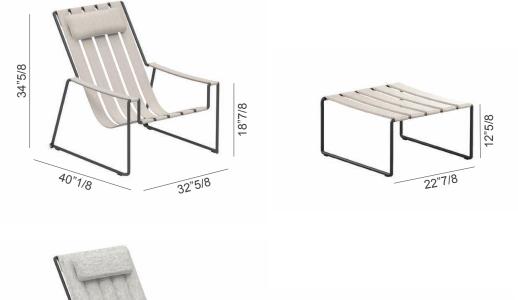

## **Dimensions**

32"5/8W x 40"1/8D x 34"5/8H

### Armrest height: 18"7/8

\* For more specifications, please refer to the "Finishes & Materials" PDF