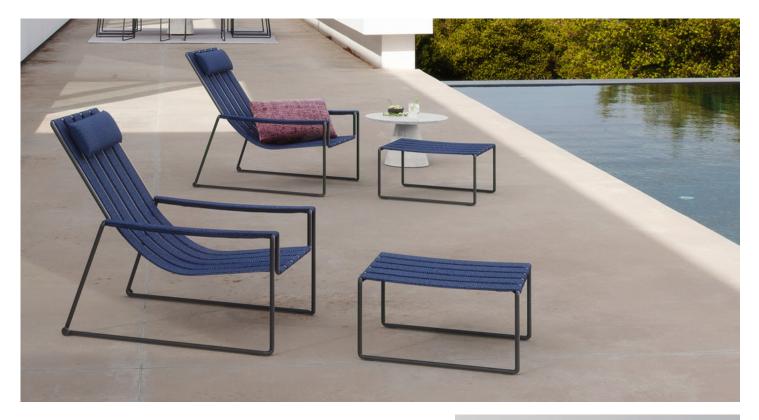

### **Description**

Lounge chair with coated stainless steel structure consisting of one continuous rod running all the way around to form a stackable framework, to which the padded seat straps and armrests are attached. Covers are available in fabrics as per collection and in a highly resistant eco-leather, and can be removed in no time for cleaning or winter storage. Includes headrest cushion and two small wheels. A matching seat cushion and a footrest are available on demand.

#### **Cassoni LLC**

Strappy