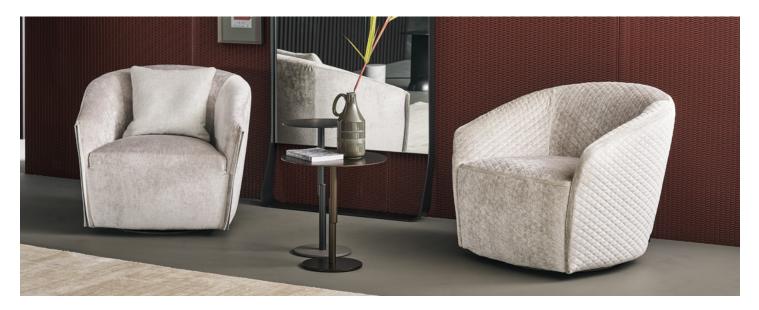

### **Description**

Lounge chair upholstered in removable fabric or leather. This furniture can be chosen in a fixed version (with feet in shaped circular profile), or with the comfortable swivel base, both versions are available in matt painted metal. The structure comes in wood and wood chipboard with elastic straps. The seat is padded in shaped variable density polyurethane foam, viscoelastic layer on the seat; lining in bonded velveteen - polyester fiber.

The aesthetic appeal is accentuated by the leather insert that vertically defines the armrests, and allows for a singular play of materials and combinations. Also available in the quilted version, Bodo Ego. Made in Italy.

# **Dimensions**

Bodo / Bodo Ego: 32"5/8W x 32"1/4D x 29"1/2H Seat height: 16"1/2 Armrest height: 20"7/8

Bodo lounge chair with feet