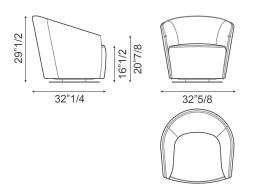

# **Dimensions**

Bodo / Bodo Ego: 32"5/8W x 32"1/4D x 29"1/2H Seat height: 16"1/2 Armrest height: 20"7/8

Bodo lounge chair with feet