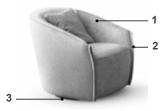

The aesthetic appeal is accentuated by the leather insert that vertically defines the armrests, and allows for a singular play of materials and combinations. Also available in the quilted version, Bodo Ego. Made in Italy.

### Notes:

. The Ego version is only available with fabric cover, with quilted parts bonded with polyester fiber and cotton fabric.

. The leather insert is not available for the Ego version.