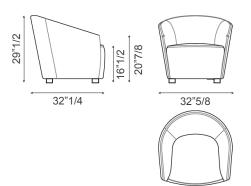

# **Dimensions**

Bodo / Bodo Ego: 32"5/8W x 32"1/4D x 29"1/2H Seat height: 16"1/2 Armrest height: 20"7/8

Bodo lounge chair with feet

#### Bodo Ego lounge chair with feet