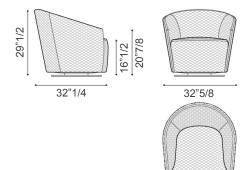

# **Dimensions**

Bodo / Bodo Ego: 32"5/8W x 32"1/4D x 29"1/2H Seat height: 16"1/2 Armrest height: 20"7/8

Bodo lounge chair with feet