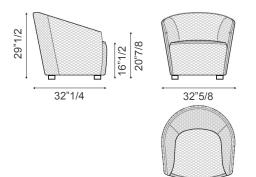

# **Dimensions**

Bodo / Bodo Ego: 32"5/8W x 32"1/4D x 29"1/2H Seat height: 16"1/2 Armrest height: 20"7/8

Bodo lounge chair with feet

#### Bodo lounge chair with swivel base

Bodo Ego lounge chair with swivel base

\* For more specifications, please refer to the "Finishes & Materials" PDF