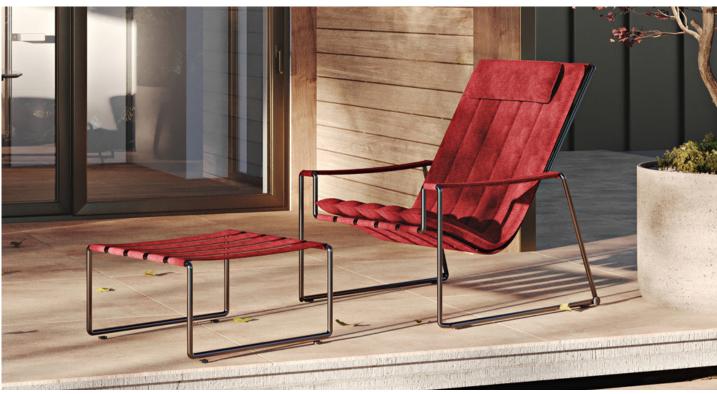

## Description

Lounge chair with coated stainless steel structure consisting of one continuous rod running all the way around to form a stackable framework, to which the padded seat straps and armrests are attached. Covers are available in fabrics as per collection and in a highly resistant eco-leather, and can be removed in no time for cleaning or winter storage. Includes headrest cushion and two small wheels. The seat cushion is optional. A matching footrest is available on demand.