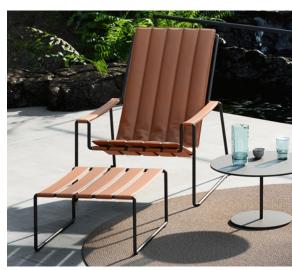

## Description

Lounge chair with coated stainless steel structure consisting of one continuous rod running all the way around to form a stackable framework, to which the padded seat straps and armrests are attached. Covers are available in fabrics as per collection and in a highly resistant eco-leather, and can be removed in no time for cleaning or winter storage. Includes headrest cushion and two small wheels. The seat cushion is optional. A matching footrest is available on demand.