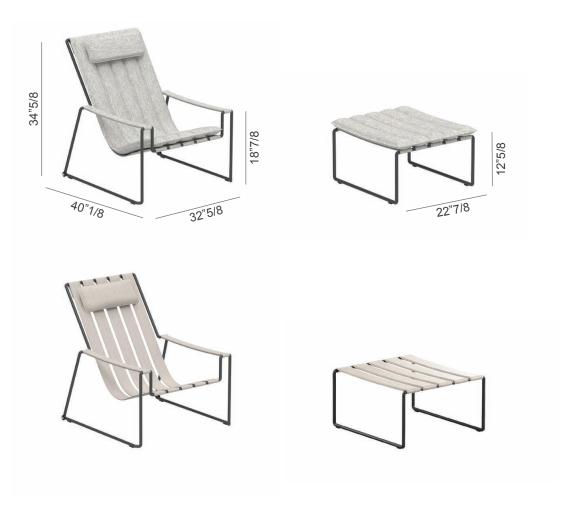

#### **Dimensions**

32"5/8W x 40"1/8D x 34"5/8H

Armrest height: 18"7/8

\* For more specifications, please refer to the "Finishes & Materials" PDF