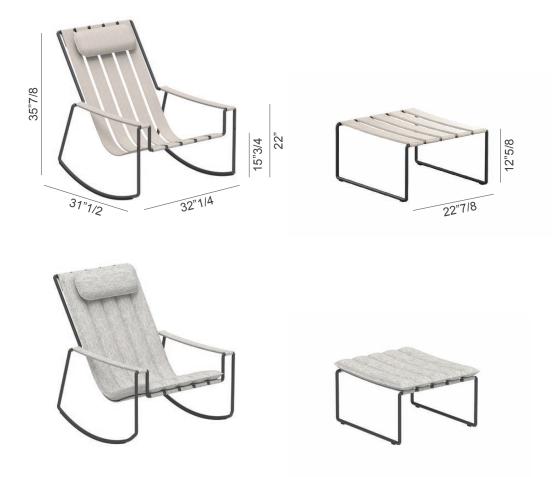

## **Dimensions**

32"1/4W x 31"1/2D x 35"7/8H

Seat height: 15"3/4 Armrest height: 22"

\* For more specifications, please refer to the "Finishes & Materials" PDF