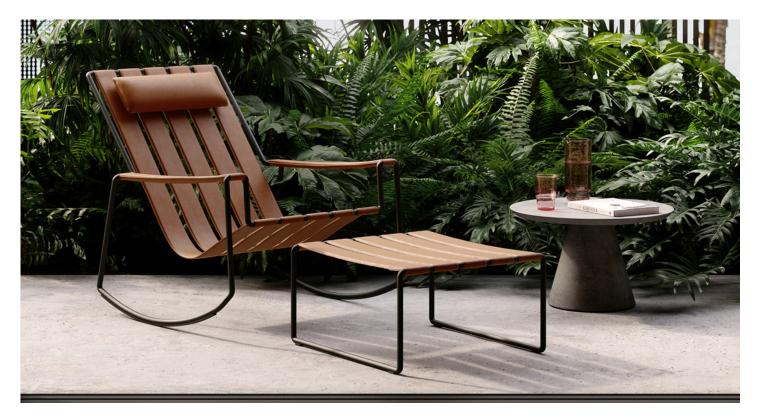

## **Description**

Rocking lounge chair featuring a coated stainless steel structure, consisting of one continuous rod running all the way around to form a framework, to which the padded seat straps and armrests are attached. Covers are available in fabrics as per collection and in a highly resistant eco-leather, and can be removed in no time for cleaning or winter storage. Includes headrest cushion. The seat cushion is optional. A matching footrest is available on demand.

## Finishes & Materials

**Structure:** Coated stainless steel in White, Mushroom, Sand, Bronze or Anthracite color. **Covers:** Fabric cat. A, B, C or Polyskin.

\* For more specifications, please refer to the "Finishes & Materials" PDF