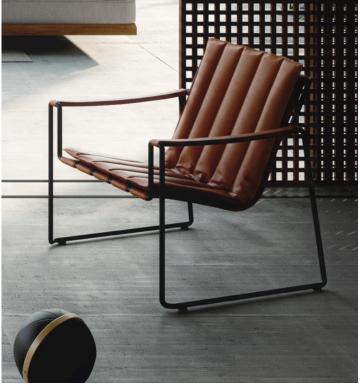

## Description

Lounge chair with coated stainless steel structure consisting of one continuous rod running all the way around to form a stackable framework, to which the padded seat straps and armrests are attached. Covers are available in fabrics as per collection and in a highly resistant eco-leather, and can be removed in no time for cleaning or winter storage. A matching seat cushion is available on demand.

### Finishes & Materials

Structure: Coated stainless steel in White, Mushroom, Sand, Bronze or Anthracite color. Covers: Fabric cat. A, B, C or Polyskin.

\* For more specifications, please refer to the "Finishes & Materials" PDF