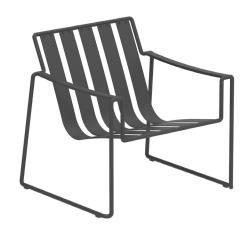

## Description

Lounge chair with coated stainless steel structure consisting of one continuous rod running all the way around to form a stackable framework, to which the padded seat straps and armrests are attached. Covers are available in fabrics as per collection and in a highly resistant eco-leather, and can be removed in no time for cleaning or winter storage. A matching seat cushion is available on demand.

## **Strappy**