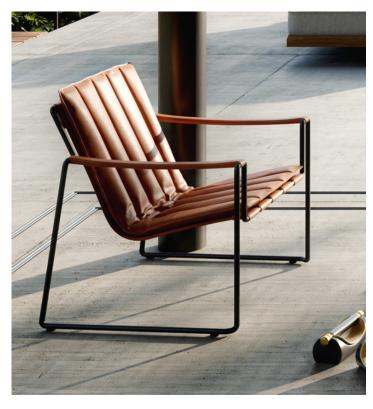

## Description

Lounge chair with coated stainless steel structure consisting of one continuous rod running all the way around to form a stackable framework, to which the padded seat straps and armrests are attached. Covers are available in fabrics as per collection and in a highly resistant eco-leather, and can be removed in no time for cleaning or winter storage. A matching seat cushion is available on demand.

### Finishes & Materials

Structure: Coated stainless steel in White, Mushroom, Sand, Bronze or Anthracite color. Covers: Fabric cat. A, B, C or Polyskin.

\* For more specifications, please refer to the "Finishes & Materials" PDF