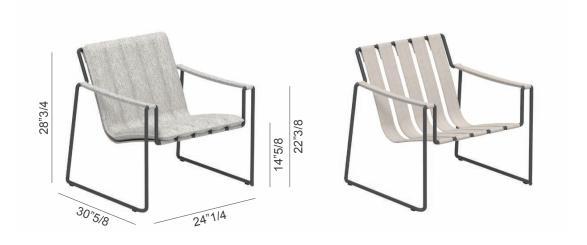

## **Strappy**

#### **Dimensions**

24"1/4W x 30"5/8D x 28"3/4H

Seat height: 14"5/8 Armrest height: 22"3/8

\* For more specifications, please refer to the "Finishes & Materials" PDF