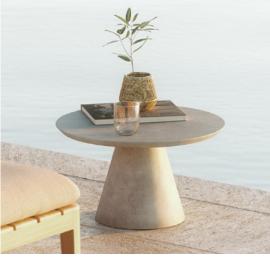

## Description

Side table with conical shaped base in cast in fibre-reinforced Ductal® concrete. Round shaped top available in concrete, teak wood, ceramic and enameled lava stone, in various colors and textures. The concrete surfaces are polished and treated to make them less porous. Two sizes available.