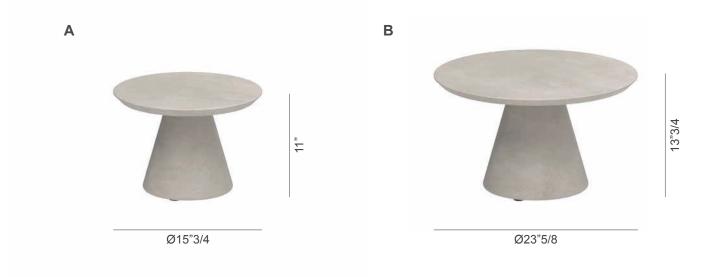

## Conix

**Dimensions** 

**A:** Ø15<sup>°</sup>3/4 x 11<sup>°</sup>H **B:** Ø23<sup>°</sup>5/8 x 13<sup>°</sup>3/4H

\* For more specifications, please refer to the "Finishes & Materials" PDF