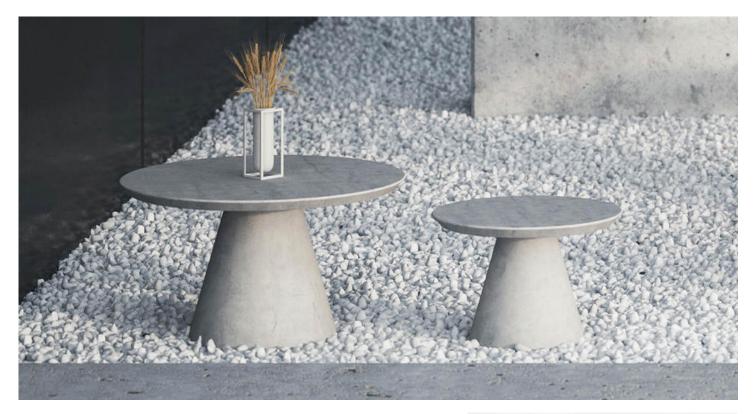

## Description

Side table with conical shaped base in cast in fibre-reinforced Ductal® concrete. Round shaped top available in concrete, teak wood, ceramic and enameled lava stone, in various colors and textures. The concrete surfaces are polished and treated to make them less porous. Two sizes available.