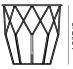

## Description

Side table distinguished by the high graphic value of the base, an element that is both functional and aesthetic: an expressive geometric line, a slight and delicate frame which is at the time solid and resistant. The base in curved metal rods, with a highly decorative value, is a stylized corolla made of silhouettes of petals that support the thin but precious top, made in the same finish as the base, or in different types of glass or ceramic.

The open base can be completed with a painted metal bottom, which serves as a practical magazine rack or tray for objects. Available in 3 different sizes, these tables can be used as unique elements or in groups, to create original compositions. Made in Italy.