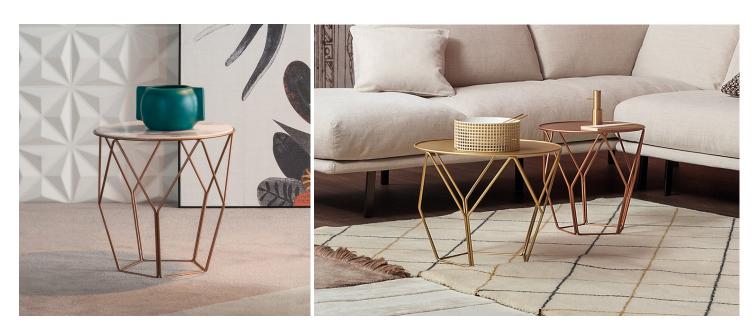

## Description

Side table distinguished by the high graphic value of the base, an element that is both functional and aesthetic: an expressive geometric line, a slight and delicate frame which is at the time solid and resistant. The base in curved metal rods, with a highly decorative value, is a stylized corolla made of silhouettes of petals that support the thin but precious top, made in the same finish as the base, or in different types of glass or ceramic.

The open base can be completed with a painted metal bottom, which serves as a practical magazine rack or tray for objects. Available in 3 different sizes, these tables can be used as unique elements or in groups, to create original compositions. Made in Italy.