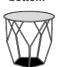

## Description

Side table distinguished by the high graphic value of the base, an element that is both functional and aesthetic: an expressive geometric line, a slight and delicate frame which is at the time solid and resistant. The base in curved metal rods, with a highly decorative value, is a stylized corolla made of silhouettes of petals that support the thin but precious top, made in the same finish as the base, or in different types of glass or ceramic.

The open base can be completed with a painted metal bottom, which serves as a practical magazine rack or tray for objects. Available in 3 different sizes, these tables can be used as unique elements or in groups, to create original compositions. Made in Italy.