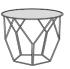

## Description

Side table distinguished by the high graphic value of the base, an element that is both functional and aesthetic: an expressive geometric line, a slight and delicate frame which is at the time solid and resistant. The base in curved metal rods, with a highly decorative value, is a stylized corolla made of silhouettes of petals that support the thin but precious top, made in the same finish as the base, or in different types of glass or ceramic.

The open base can be completed with a painted metal bottom, which serves as a practical magazine rack or tray for objects. Available in 3 different sizes, these tables can be used as unique elements or in groups, to create original compositions. Made in Italy.