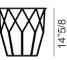

### **Dimensions**

**Option A** Open base / Base with bottom

Ø15"3/4 x 14"5/8H

Open base

Base with bottom

**Option B** Open base / Base with bottom

Ø19"5/8 x 14"5/8H

Open base