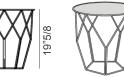

### **Dimensions**

**Option A** Open base / Base with bottom

Ø15"3/4 x 14"5/8H

Open base

Base with bottom

**Option B** Open base / Base with bottom

Ø19"5/8 x 14"5/8H

Open base

Base with bottom

**Option C** Open base / Base with bottom

Ø19"5/8 x 19"1/4H

Open base

Base with bottom

<sup>\*</sup> For more specifications, please refer to the "Finishes & Materials" PDF