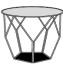

## Description

Side table distinguished by the high graphic value of the base, an element that is both functional and aesthetic: an expressive geometric line, a slight and delicate frame which is at the time solid and resistant. The base in curved metal rods, with a highly decorative value, is a stylized corolla made of silhouettes of petals that support the thin but precious top, made in the same finish as the base, or in different types of glass or ceramic.

The open base can be completed with a painted metal bottom, which serves as a practical magazine rack or tray for objects. Available in 3 different sizes, these tables can be used as unique elements or in groups, to create original compositions. Made in Italy.