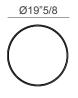

### **Dimensions**

**Option A** Open base / Base with bottom

Ø15"3/4 x 14"5/8H

Open base

Base with bottom

**Option B** Open base / Base with bottom

Ø19"5/8 x 14"5/8H

Open base

Base with bottom

**Option C** Open base / Base with bottom

Ø19"5/8 x 19"1/4H

Open base

Base with bottom

<sup>\*</sup> For more specifications, please refer to the "Finishes & Materials" PDF