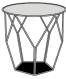

## Description

Side table distinguished by the high graphic value of the base, an element that is both functional and aesthetic: an expressive geometric line, a slight and delicate frame which is at the time solid and resistant. The base in curved metal rods, with a highly decorative value, is a stylized corolla made of silhouettes of petals that support the thin but precious top, made in the same finish as the base, or in different types of glass or ceramic.

The open base can be completed with a painted metal bottom, which serves as a practical magazine rack or tray for objects. Available in 3 different sizes, these tables can be used as unique elements or in groups, to create original compositions. Made in Italy.