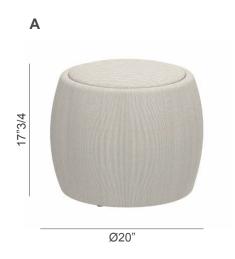

# Tono

Design: Kris Van Puyvelde



## Description

Ottoman with rigid structure made of moulded plastic, upholstered with fabrics as per collection. Use it for storage by simply lifting the seat to access the inside of the hollow body. It can even serve perfectly well as a planter. As the core doesn't absorb any water, this ottoman dries very quickly. The upholstery can be zipped off for washing in a flash. Available in two sizes.

### Finishes & Materials

Cover: Fabric cat. A, B, C.



\* For more specifications, please refer to the "Finishes & Materials" PDF



#### Tono

## **Dimensions**

**A:** Ø20" x 17"3/4H **B**: Ø28"3/4 x 16"1/8H