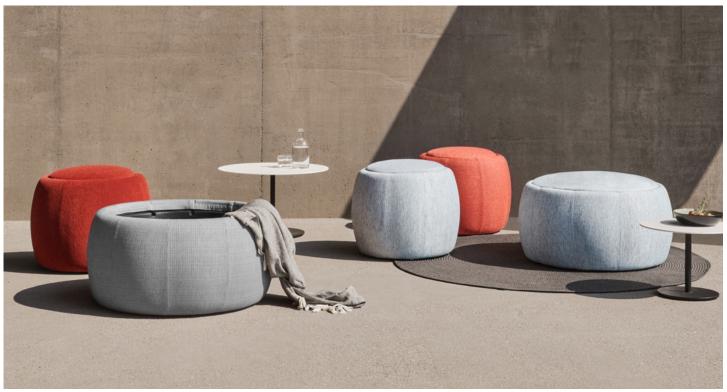

## Description

Ottoman with rigid structure made of moulded plastic, upholstered with fabrics as per collection. Use it for storage by simply lifting the seat to access the inside of the hollow body. It can even serve perfectly well as a planter. As the core doesn't absorb any water, this ottoman dries very quickly. The upholstery can be zipped off for washing in a flash. Available in two sizes.

## **Dimensions**

**A:** Ø20" x 17"3/4H **B**: Ø28"3/4 x 16"1/8H