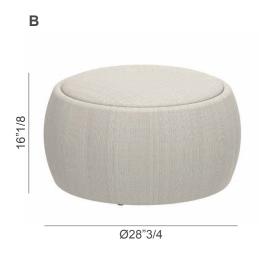

# Tono

Design: Kris Van Puyvelde



## Description

Ottoman with rigid structure made of moulded plastic, upholstered with fabrics as per collection. Use it for storage by simply lifting the seat to access the inside of the hollow body. It can even serve perfectly well as a planter. As the core doesn't absorb any water, this ottoman dries very quickly. The upholstery can be zipped off for washing in a flash. Available in two sizes.

### Finishes & Materials

Cover: Fabric cat. A, B, C.



\* For more specifications, please refer to the "Finishes & Materials" PDF



#### Tono

## **Dimensions**

**A:** Ø20" x 17"3/4H **B**: Ø28"3/4 x 16"1/8H