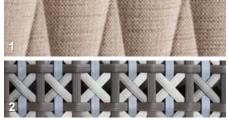

# Description

Armchair with teak base and stainless steel backrest that can be easily detached from the base to allow for compact storage as well as for easy and quick removal of the upholstery for cleaning. Two versions available: one with padded covers that can easily be zipped on and off to allow for cleaning and winter storage, and, for those who are more into the natural look and feel of woven fibers, a version with an original KRISKROS weaving pattern, using three different tones of synthetic outdoor fibers that blend together perfectly. Matching seat cushion available on demand.

# Finishes & Materials

**Base:** Teak wood. **Covers:** Fabric cat. A, B, C - Version 1. **Weaving:** Original KRISKROS pattern, using three different tones of synthetic outdoor fibers - Version 2.

\* For more specifications, please refer to the "Finishes & Materials" PDF