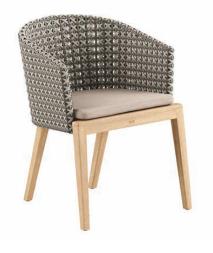

# Description

Armchair with teak base and stainless steel backrest that can be easily detached from the base to allow for compact storage as well as for easy and quick removal of the upholstery for cleaning. Two versions available: one with padded covers that can easily be zipped on and off to allow for cleaning and winter storage, and, for those who are more into the natural look and feel of woven fibers, a version with an original KRISKROS weaving pattern, using three different tones of synthetic outdoor fibers that blend together perfectly. Matching seat cushion available on demand.

# Finishes & Materials

**Base:** Teak wood. **Covers:** Fabric cat. A, B, C - Version 1. **Weaving:** Original KRISKROS pattern, using three different tones of synthetic outdoor fibers - Version 2.

\* For more specifications, please refer to the "Finishes & Materials" PDF

#### Seat height: 17"

VERSION 1: Padded and upholstered backrest

VERSION 2: Woven backrest

\* For more specifications, please refer to the "Finishes & Materials" PDF