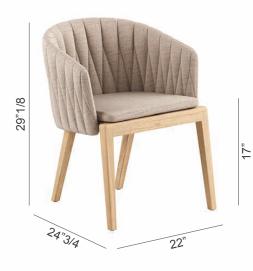

# Dimensions

22"W x 24"3/4D x 29"1/8H

#### Seat height: 17"

VERSION 1: Padded and upholstered backrest

VERSION 2: Woven backrest

\* For more specifications, please refer to the "Finishes & Materials" PDF