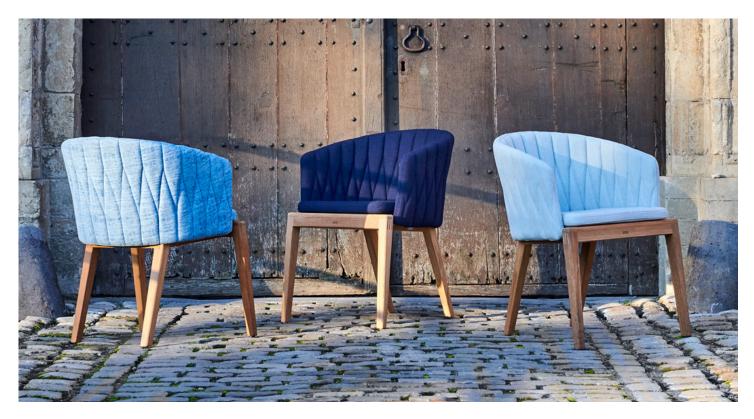

# Description

Armchair with teak base and stainless steel backrest that can be easily detached from the base to allow for compact storage as well as for easy and quick removal of the upholstery for cleaning. Two versions available: one with padded covers that can easily be zipped on and off to allow for cleaning and winter storage, and, for those who are more into the natural look and feel of woven fibers, a version with an original KRISKROS weaving pattern, using three different tones of synthetic outdoor fibers that blend together perfectly. Matching seat cushion available on demand.

# Finishes & Materials

**Base:** Teak wood. **Covers:** Fabric cat. A, B, C - Version 1. **Weaving:** Original KRISKROS pattern, using three different tones of synthetic outdoor fibers - Version 2.

\* For more specifications, please refer to the "Finishes & Materials" PDF