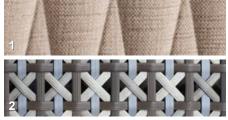

## Finishes & Materials

**Base:** Teak wood. **Covers:** Fabric cat. A, B, C - Version 1. **Weaving:** Original KRISKROS pattern, using three different tones of synthetic outdoor fibers - Version 2.

\* For more specifications, please refer to the "Finishes & Materials" PDF

## **Description**

Lounge chair with teak base and stainless steel backrest that can be easily detached from the base to allow for compact storage as well as for easy and quick removal of the upholstery for cleaning. Two versions available: one with padded covers that can easily be zipped on and off to allow for cleaning and winter storage, and, for those who are more into the natural look and feel of woven fibers, a version with an original KRISKROS weaving pattern, using three different tones of synthetic outdoor fibers that blend together perfectly. Matching seat cushion available on demand.