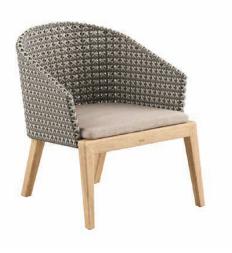

## **Description**

Lounge chair with teak base and stainless steel backrest that can be easily detached from the base to allow for compact storage as well as for easy and quick removal of the upholstery for cleaning. Two versions available: one with padded covers that can easily be zipped on and off to allow for cleaning and winter storage, and, for those who are more into the natural look and feel of woven fibers, a version with an original KRISKROS weaving pattern, using three different tones of synthetic outdoor fibers that blend together perfectly. Matching seat cushion available on demand.

#### VERSION 2: Woven backrest

\* For more specifications, please refer to the "Finishes & Materials" PDF