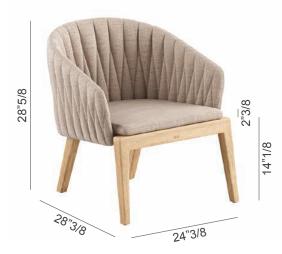

# Dimensions

22"W x 24"3/4D x 29"1/8H

### Seat height: 16"1/2

VERSION 1: Padded and upholstered backrest