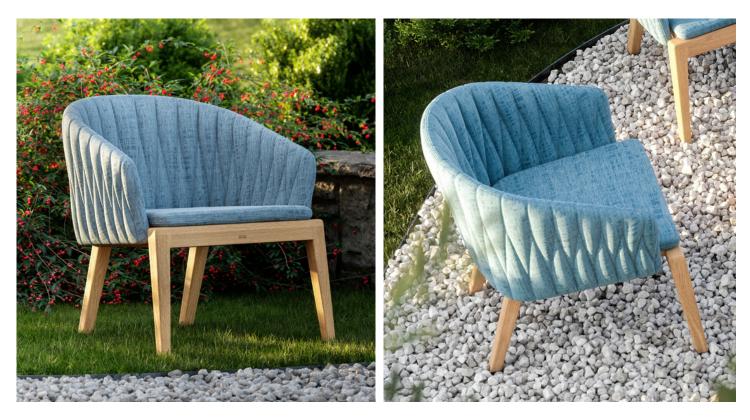

## **Description**

Lounge chair with teak base and stainless steel backrest that can be easily detached from the base to allow for compact storage as well as for easy and quick removal of the upholstery for cleaning. Two versions available: one with padded covers that can easily be zipped on and off to allow for cleaning and winter storage, and, for those who are more into the natural look and feel of woven fibers, a version with an original KRISKROS weaving pattern, using three different tones of synthetic outdoor fibers that blend together perfectly. Matching seat cushion available on demand.

### Seat height: 16"1/2

VERSION 1: Padded and upholstered backrest