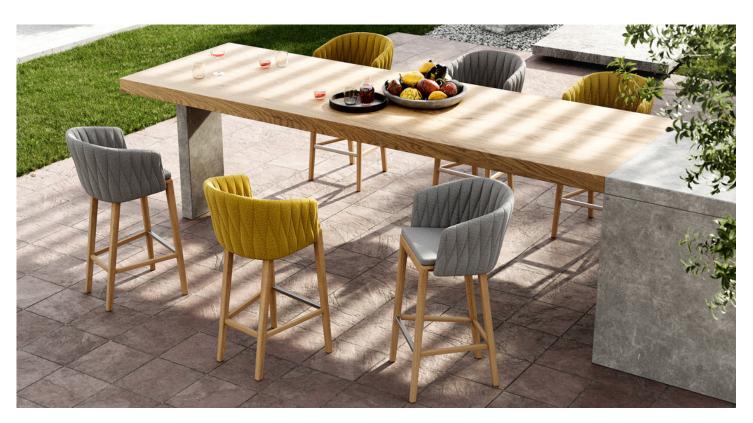

#### Description

Bar stool with teak base and stainless steel backrest that can be easily detached from the base to allow for compact storage as well as for easy and quick removal of the upholstery for cleaning. Two versions available: one with padded covers that can easily be zipped on and off to allow for cleaning and winter storage, and, for those who are more into the natural look and feel of woven fibers, a version with an original KRISKROS weaving pattern, using three different tones of synthetic outdoor fibers that blend together perfectly. Matching seat cushion available on demand.

#### Finishes & Materials

Base: Teak wood.

Covers: Fabric cat. A, B, C - Version 1.

Weaving: Original KRISKROS pattern, using three different tones of synthetic outdoor fibers - Version 2.

\* For more specifications, please refer to the "Finishes & Materials" PDF