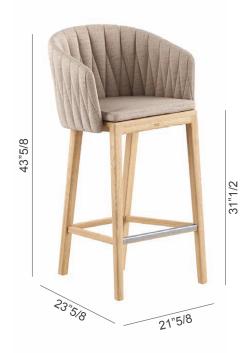

### **Dimensions**

21"5/8W x 23"5/8D x 43"5/8H

Seat height: 31"1/2

**VERSION 1:** Padded and upholstered backrest

Woven backrest

**VERSION 2:** 

\* For more specifications, please refer to the "Finishes & Materials" PDF