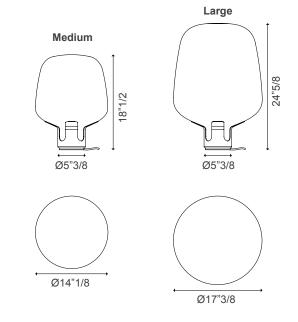

# **Dimensions**

Flar Medium: Ø14"1/8 x 18"1/2H | Base: Ø5"3/8 Flar Large: Ø17"3/8 x 24"5/8H | Base: Ø5"3/8