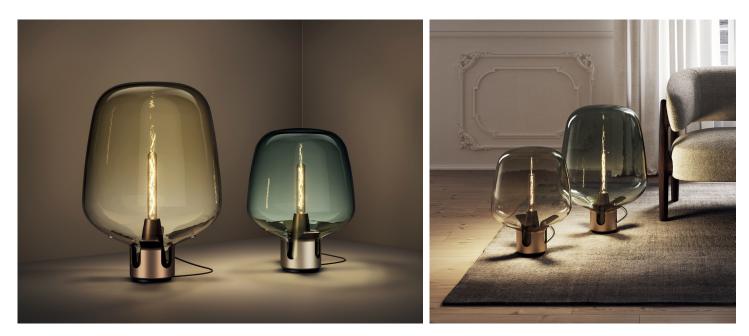

### **Description**

Floor lamp with metal structure and a blown glass diffuser. The name of this lighting evokes images of a flare or 'flamboiement' in French – an intense blaze or burst of light. Highly impactful in its simplicity. Made in Italy.

# Finishes & Materials

**Structure:** Metal (Champagne / Terra). **Diffuser:** Blown glass (Honey / Turquoise).

\* For more specifications, please refer to the "Finishes & Materials" PDF