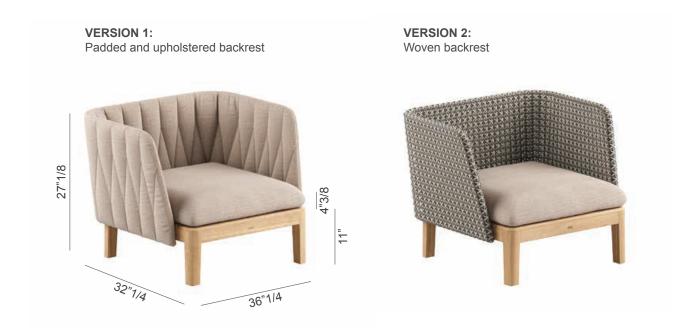

## Description

Lounge chair with teak base and a U-shaped stainless steel backrest that can be easily detached from the base to allow for compact storage as well as for easy and quick removal of the upholstery for cleaning. Two versions available: one with padded covers that can easily be zipped on and off to allow for cleaning and winter storage, and, for those who are more into the natural look and feel of woven fibers, a version with an original KRISKROS weaving pattern, using three different tones of synthetic outdoor fibers that blend together perfectly. Decorative cushions are available on demand.

### **Dimensions**

36"1/4W x 32"1/4D x 27"1/8H

Seat height: 15"3/4