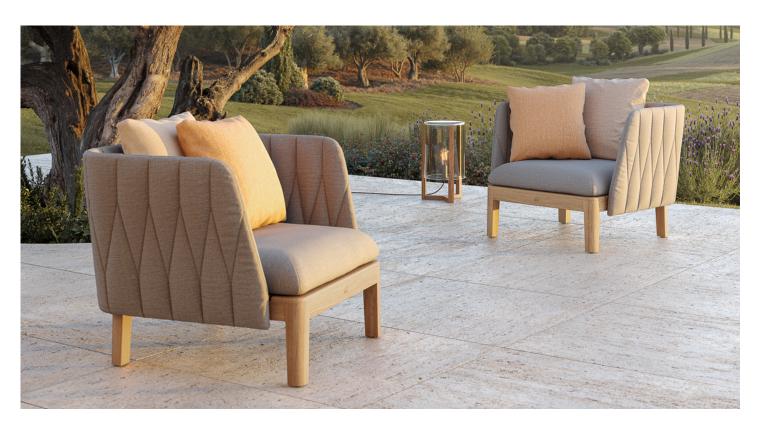

## Description

Lounge chair with teak base and a U-shaped stainless steel backrest that can be easily detached from the base to allow for compact storage as well as for easy and quick removal of the upholstery for cleaning. Two versions available: one with padded covers that can easily be zipped on and off to allow for cleaning and winter storage, and, for those who are more into the natural look and feel of woven fibers, a version with an original KRISKROS weaving pattern, using three different tones of synthetic outdoor fibers that blend together perfectly. Decorative cushions are available on demand.

### Finishes & Materials

Base: Teak wood.

Covers: Fabric cat. A, B, C - Version 1.

Weaving: Original KRISKROS pattern, using three different tones of synthetic outdoor fibers - Version 2.

\* For more specifications, please refer to the "Finishes & Materials" PDF