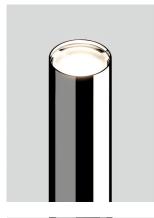

# Description

Floor lamp which features a conical base that provides stability and a sleek body which casts a powerful ray of light from its LED source. A ring conveniently positioned halfway up the stem allows the user to control the LED module, and to use its dim-to-warm function.