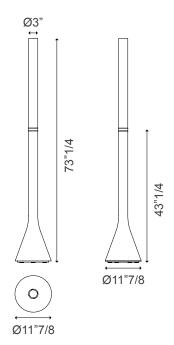

# **Dimensions**

Ø11"7/8 x 73"1/4H

\* For more specifications, please refer to the "Finishes & Materials" PDF