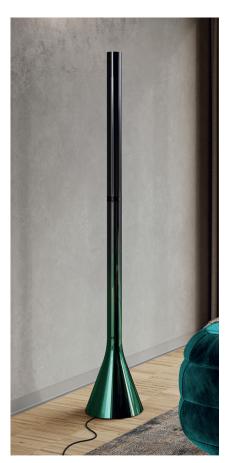

# Description

Floor lamp which features a conical base that provides stability and a sleek body which casts a powerful ray of light from its LED source. A ring conveniently positioned halfway up the stem allows the user to control the LED module, and to use its dim-to-warm function.

In contrast to the classic floor lamp, which typically opens out at the top, the structure of this lamp is turned upside down to create a revolutionary product. Made in Italy.