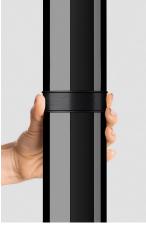

# Description

Floor lamp which features a conical base that provides stability and a sleek body which casts a powerful ray of light from its LED source. A ring conveniently positioned halfway up the stem allows the user to control the LED module, and to use its dim-to-warm function.