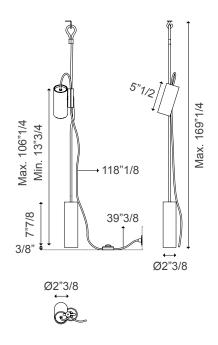

the lamp body



Adjust the height of the joint



Set therope at the desired length



Switch button on the power cord

### **Description**

Lamp characterized by a ceiling-to-floor rope, a sleek and highly functional design element.

A joint that holds the lamp body slides vertically along the rope, while the counterweight allows to manage any excess rope. The simple cylindrical shapes and the black color of the metal structure, highlight the three brilliant finishes of the rope. Made in Italy.

#### **Dimensions**

Ø2"3/8 x 169"1/4H Max.

# With 1 diffuser With 2 diffusers

GU10 Par 16 LED • 1 x 10 W II • W/L max 3"1/2 • IP20 • Energy saving.

#### Finishes & Materials

Adjustable light. Bulb not included.

**Light Source:** 

Rope: Silver / Gold / Yellow. Structure: Matt black metal.



\* For more specifications, please refer to the "Finishes & Materials" PDF