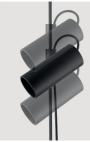

### **Description**

Lamp characterized by a ceiling-to-floor rope, a sleek and highly functional design element.

A joint that holds the lamp body slides vertically along the rope, while the counterweight allows to manage any excess rope. The simple cylindrical shapes and the black color of the metal structure, highlight the three brilliant finishes of the rope. Made in Italy.

# With 1 diffuser With 2 diffusers

GU10 Par 16 LED • 1 x 10 W II • W/L max 3"1/2 • IP20 • Energy saving.

#### Finishes & Materials

Adjustable light. Bulb not included.

**Light Source:** 

Rope: Silver / Gold / Yellow. Structure: Matt black metal.

\* For more specifications, please refer to the "Finishes & Materials" PDF