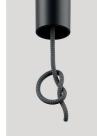

## Cima

Design: Marco Dessí

Change the angle of the lamp body

Adjust the height of the joint

Set therope at the desired length

Switch button on the power cord

### **Description**

Lamp characterized by a ceiling-to-floor rope, a sleek and highly functional design element.

A joint that holds the lamp body slides vertically along the rope, while the counterweight allows to manage any excess rope. The simple cylindrical shapes and the black color of the metal structure, highlight the three brilliant finishes of the rope. Made in Italy.