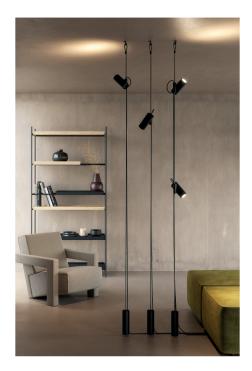

## Cima

Design: Marco Dessí

Change the angle of the lamp body

Adjust the height of the joint

Set therope at the desired length

Switch button on the power cord

### **Description**

Lamp characterized by a ceiling-to-floor rope, a sleek and highly functional design element.

A joint that holds the lamp body slides vertically along the rope, while the counterweight allows to manage any excess rope. The simple cylindrical shapes and the black color of the metal structure, highlight the three brilliant finishes of the rope. Made in Italy.

#### **Dimensions**

Ø2"3/8 x 169"1/4H Max.