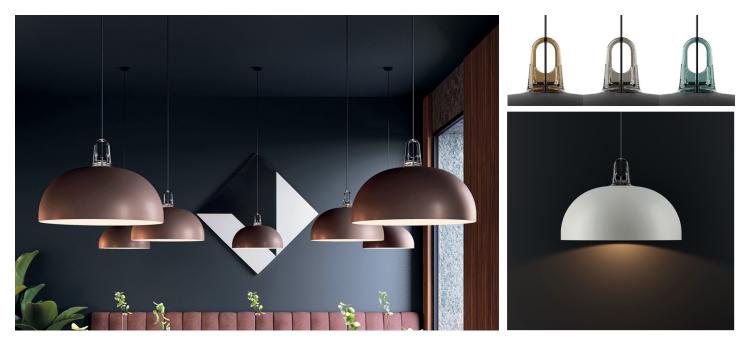

## Description

Suspension lamp composed of a metal dome shape diffuser and a methacrylate hook available in grey, honey or turquoise.

The outside part of the diffuser is available in matt white, matt black, matt champagne and coppery bronze, while the inside part is offered in matt white color. Made in Italy.

## Finishes & Materials

Diffuser (outside part): Metal (Matt white / Matt black / Matt champagne / Coppery bronze). Diffuser (inside part): Metal (Matt white). Hook: Methacrylate (Grey / Honey / Turquoise).