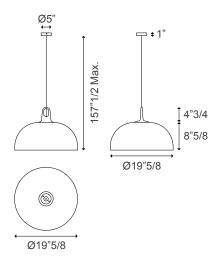

## Description

Suspension lamp composed of a metal dome shape diffuser and a methacrylate hook available in grey, honey or turquoise.

The outside part of the diffuser is available in matt white, matt black, matt champagne and coppery bronze, while the inside part is offered in matt white color. Made in Italy.

#### Light Source:

E26 LED • 1 x 25 W ≪ • IP20 • Energy saving • Dim. Bulb not included. Mounts directly to a 4" Standard J-Box.

## Finishes & Materials

Diffuser (outside part): Metal (Matt white / Matt black / Matt champagne / Coppery bronze). Diffuser (inside part): Metal (Matt white). Hook: Methacrylate (Grey / Honey / Turquoise).

\* For more specifications, please refer to the "Finishes & Materials" PDF

# Dimensions

Ø19"5/8 x 157"1/2H Max. **Canopy:** Ø5" x 1"



#### **Cassoni LLC**