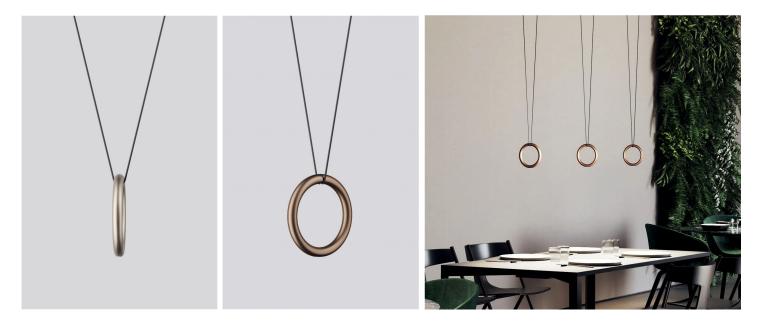

# **IVY V** Design: Vittorio Massimo

## Description

Minimal, geometric suspension lamp composed of a die-cast zinc alloy ring hanging on a cable, which gives power to a made to measure LED module. The product sheds an even, rounded light beam through its thin and curved methacrylate diffuser.

Designed with double cables, this lamp responds to the need for flexibility, an increasingly contemporary theme in architectural practice. Made in Italy.

## Finishes & Materials

**Ring:** Metal (Matt black / Extra matt champagne / Terra). **Diffuser:** Methacrylate | **Cable:** Black.

**Dimensions** Ø5"5/8 x 157"1/2H Max.

\* For more specifications, please refer to the "Finishes & Materials" PDF