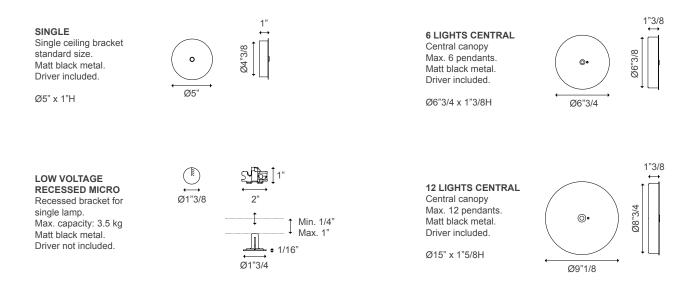

#### **Canopy Options**

#### IVY V suspension lamps must only be installed on the single and central canopies below

\* For more specifications, please refer to the "Finishes & Materials" PDF