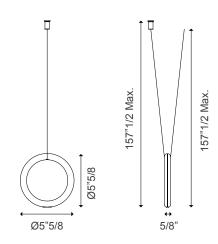

## Finishes & Materials

**Ring:** Metal (Matt black / Extra matt champagne / Terra). **Diffuser:** Methacrylate | **Cable:** Black.

**Dimensions** Ø5"5/8 x 157"1/2H Max.

\* For more specifications, please refer to the "Finishes & Materials" PDF