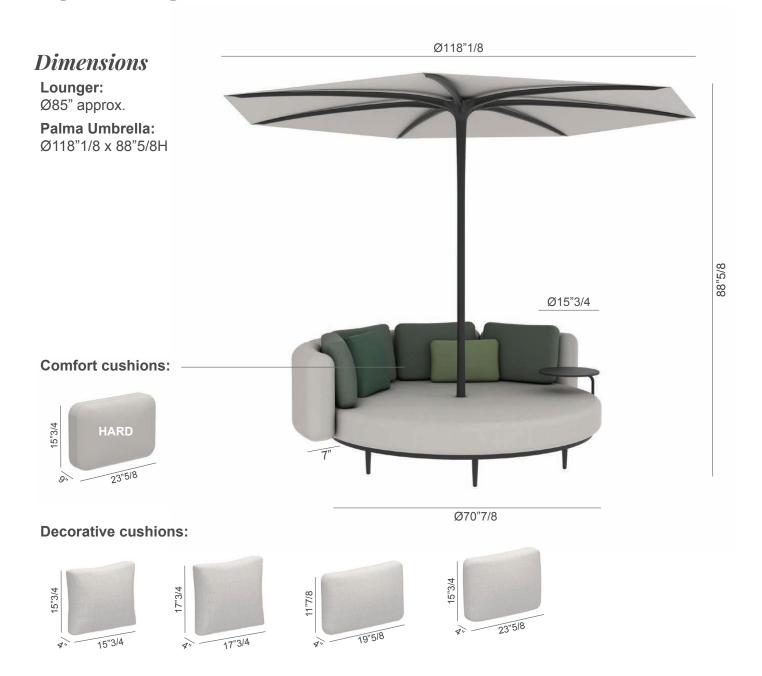

## **Description**

Lounger with coated aluminum base, available in anthracite and white color. The seat is composed of two semicircular cushions and the backrest is composed of four curved cushions that can be removed and fixed to the base as desired. Covers in fabrics as per collection. Four comfort cushions are suggested, decorative cushions are also available on demand. Also suggested is a side table with base in coated aluminum and round top available in ceramic, teak wood and enameled lava stone. The central Palma Umbrella features an anthracite or white structure in coated aluminum and a canopy in textile cat. A.