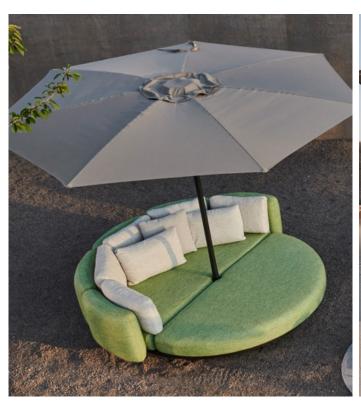

## **Description**

Lounger with coated aluminum base, available in anthracite and white color. The seat is composed of two semicircular cushions and the backrest is composed of four curved cushions that can be removed and fixed to the base as desired. Covers in fabrics as per collection. Four comfort cushions are suggested, decorative cushions are also available on demand. Also suggested is a side table with base in coated aluminum and round top available in ceramic, teak wood and enameled lava stone. The central Palma Umbrella features an anthracite or white structure in coated aluminum and a canopy in textile cat. A.