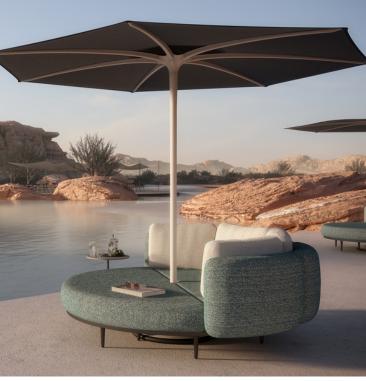

## **Description**

Lounger with coated aluminum base, available in anthracite and white color. The seat is composed of two semicircular cushions and the backrest is composed of four curved cushions that can be removed and fixed to the base as desired. Covers in fabrics as per collection. Four comfort cushions are suggested, decorative cushions are also available on demand. Also suggested is a side table with base in coated aluminum and round top available in ceramic, teak wood and enameled lava stone. The central Palma Umbrella features an anthracite or white structure in coated aluminum and a canopy in textile cat. A.