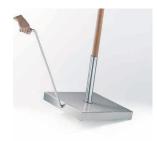

6

**GRANITE BASE** 

7

MOBY BASE

- · Brushed stainless steel body
- Nylon wheels and detachable handle for moving around on the terrace
- To be filled with gravel for added weight
- Polished stainless steel tube included