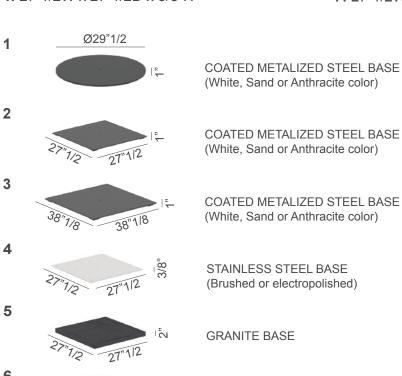

#### Base

1: Ø29"1/2 x 1"H

2: 27"1/2W x 27"1/2D x 1"H

3: 38"1/8W x 38"1/8D x 1"H

**4:** 27"1/2W x 27"1/2D x 3/8"H

5: 27"1/2W x 27"1/2D x 2"H

6: Ø27"1/2 x 2"H

7: 27"1/2W x 27"1/2D x 3"1/8H

6

**GRANITE BASE** 

7

MOBY BASE

- · Brushed stainless steel body
- Nylon wheels and detachable handle for moving around on the terrace
- To be filled with gravel for added weight
- Polished stainless steel tube included