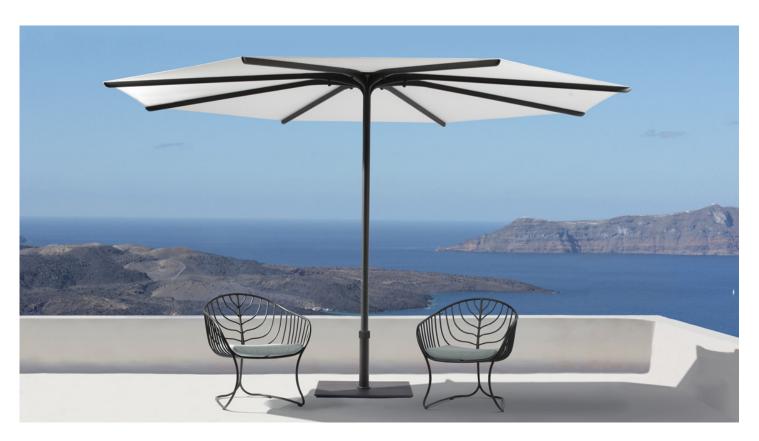

# Bloom

Design: Kris Van Puyvelde

## **Description**

Umbrella with aluminum ribs and stainless steel pole. The round or square canopy is available in various sizes and in an array of colors. Lever operated spindle system. When the spindle is activated, the upper part of the hub is pulled down to join the lower one, while all the small supporting ribs join nicely into one solid looking, organic piece. As such, the Bloom looks like a strutless umbrella, although in fact it is not. Seen from below it looks like a flower in bloom. Hence the name. Different bases are available on demand. Includes cover bag.