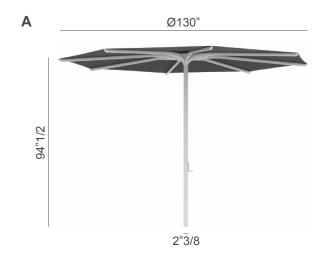

### **Dimensions**

A: Ø130" x 94"1/2H **B**: Ø149"5/8 x 94"1/2H

C: 108"1/4W x 108"1/4D x 94"1/2H D: 133"7/8W x 133"7/8D x 94"1/2H

\* For more specifications, please refer to the "Finishes & Materials" PDF