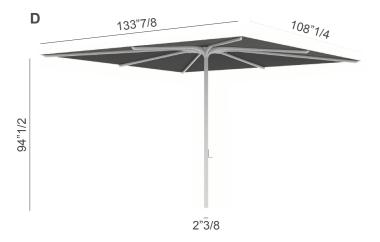

### **Dimensions**

A: Ø130" x 94"1/2H **B**: Ø149"5/8 x 94"1/2H

C: 108"1/4W x 108"1/4D x 94"1/2H D: 133"7/8W x 133"7/8D x 94"1/2H

\* For more specifications, please refer to the "Finishes & Materials" PDF

#### Bloom