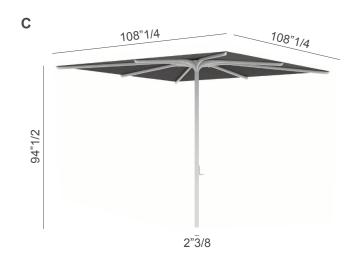

### **Dimensions**

A: Ø130" x 94"1/2H **B**: Ø149"5/8 x 94"1/2H

C: 108"1/4W x 108"1/4D x 94"1/2H D: 133"7/8W x 133"7/8D x 94"1/2H

\* For more specifications, please refer to the "Finishes & Materials" PDF