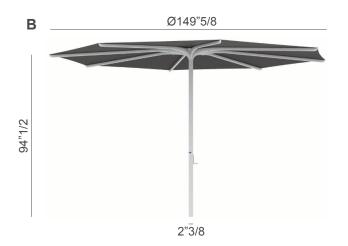

### **Dimensions**

A: Ø130" x 94"1/2H **B**: Ø149"5/8 x 94"1/2H

C: 108"1/4W x 108"1/4D x 94"1/2H D: 133"7/8W x 133"7/8D x 94"1/2H

\* For more specifications, please refer to the "Finishes & Materials" PDF