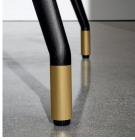

## **Description**

Dining table with aluminium base in different finishes. The rectangular shaped top with rounded edges, is available in a wide range of materials and finishes.

This table is made with cutting-edge techniques such as the aluminum die-casting for the base and stands out for the strong structural bareness of the X or Y legs with its thin and slender shape. Made in Italy.



Optional brass lacquered feet on embossed black legs

## Finishes & Materials

**Top:** Glass / Frosted glass / Net glass / Liquid glass / Materia / Ceramic. **Base & Legs:** Aluminum (Embossed White / Black / Clay / Mocha / Burnished metal).

\* For more specifications, please refer to the "Finishes & Materials" PDF



Arkos -

## **Dimensions**

- A) 70"7/8W x 36"5/8D x 29"1/2H
- B) 78"3/4W x 36"5/8D x 29"1/2H
- C) 86"5/8W x 36"5/8D x 29"1/2H

With 4 legs



\* For more specifications, please refer to the "Finishes & Materials" PDF