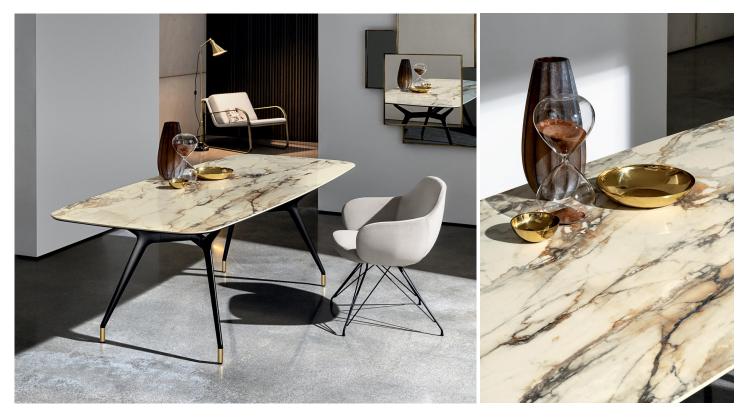

## **Description**

Dining table with aluminium base in different finishes. The rectangular shaped top with rounded edges, is available in a wide range of materials and finishes.

This table is made with cutting-edge techniques such as the aluminum die-casting for the base and stands out for the strong structural bareness of the X or Y legs with its thin and slender shape. Made in Italy.

## Finishes & Materials

**Top:** Glass / Frosted glass / Net glass / Liquid glass / Materia / Ceramic. **Base & Legs:** Aluminum (Embossed White / Black / Clay / Mocha / Burnished metal).

\* For more specifications, please refer to the "Finishes & Materials" PDF