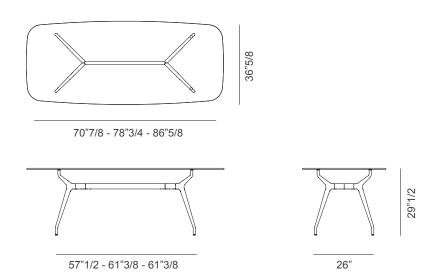

## **Dimensions**

- A) 70"7/8W x 36"5/8D x 29"1/2H
- B) 78"3/4W x 36"5/8D x 29"1/2H
- C) 86"5/8W x 36"5/8D x 29"1/2H

With 4 legs

\* For more specifications, please refer to the "Finishes & Materials" PDF