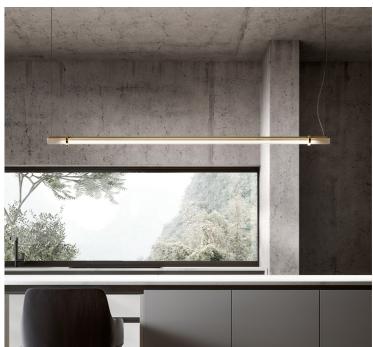

## Description

Suspension lamp with diffused light. Natural burnished brass structure and crystal, smoke grey or amber glass triangular trihedron diffuser. Suspended with steel cables with rapid fixing system.

## Finishes & Materials

Structure: Natural burnished brass.

Diffuser: Glass (Crystal / Amber / Smoke grey).