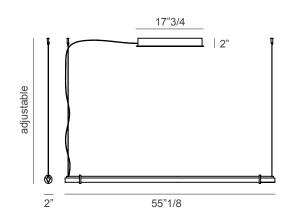

## **Dimensions**

55"1/8W x 2"D x adjustable height

\* For more specifications, please refer to the "Finishes & Materials" PDF