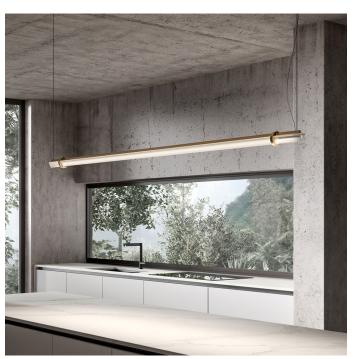

## Description

Suspension lamp with diffused light. Natural burnished brass structure and crystal, smoke grey or amber glass triangular trihedron diffuser. Suspended with steel cables with rapid fixing system.

## Finishes & Materials

Structure: Natural burnished brass.

Diffuser: Glass (Crystal / Amber / Smoke grey).