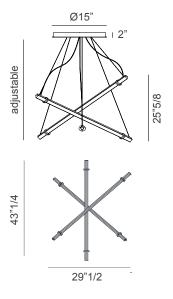

## **Optical** Design: Massimo Tonetto



\* For more specifications, please refer to the "Finishes & Materials" PDF

## **Description**

Suspension lamp with diffused light. Natural burnished brass structure and 3 glass triangular trihedrons diffusers in crystal, smoke grey or amber finishes. Suspended with steel cables with rapid fixing system. Optional dimming kit: Dali or Triac. Made in Italy.

**Supply:** Terminal block. **Light source:** 3x19,2W LED strip 24 4560Im 2700°K. Ballast included.

## Dimensions

29"1/2W x 43"1/4D x 25"5/8H + adjustable height



## Finishes & Materials

**Structure:** Natural burnished brass. **Diffuser:** Glass (Crystal / Amber / Smoke grey).

**11 LLC** koll Avenue, Suite 1550, Miami, El. 22121, Tal: (205) 808 0500, Eav: (205) 808 0501, contest@coopeni.com, ywww.coope