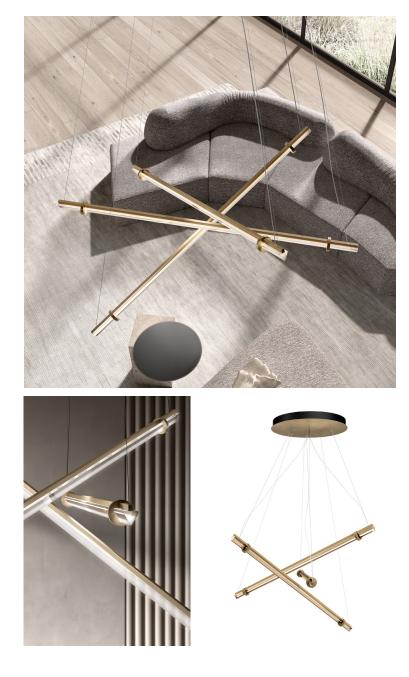

## **Description**

Suspension lamp with diffused light. Natural burnished brass structure and 3 glass triangular trihedrons diffusers in crystal, smoke grey or amber finishes. Suspended with steel cables with rapid fixing system. Optional dimming kit: Dali or Triac. Made in Italy.

**Supply:** Terminal block. **Light source:** 3x19,2W LED strip 24 4560Im 2700°K. Ballast included.

## Finishes & Materials

**Structure:** Natural burnished brass. **Diffuser:** Glass (Crystal / Amber / Smoke grey).

**11 LLC** koll Avenue, Suite 1550, Miami, El. 22121, Tal: (205) 808 0500, Eav: (205) 808 0501, contest@coopeni.com, ywww.coope