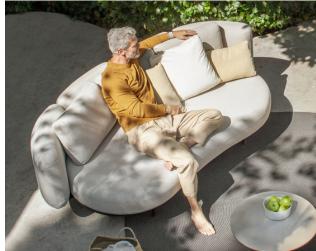

## Organix Lounge Design: Kris Van Puyvelde

## Description

Sofa with coated aluminum base, available in anthracite and white color. Backrest cushions come in three different curves to match the kidney-shaped seat, and can easily be fixed to the base as desired. Three comfort cushions are suggested, decorative cushions are also available on demand. Covers in fabrics as per collection.

## Finishes & Materials

**Base:** Anthracite or white coated aluminum. **Covers:** Fabric cat. A, B, C.

\* For more specifications, please refer to the "Finishes & Materials" PDF

**Organix Lounge** 