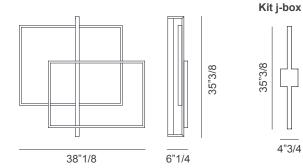

# **Mondrian Double**

Design: Massimo Tonetto









## **Description**

Wall lamp with indirect light. Metal structure in polished black nickel, polished gold, matte black nickel or light burnished brass finishes. Made in Italy.

#### **Optionals:**

- . Dimming kit, Dali or Triac.
- . J-Box kit

Supply: Terminal block.

Light source: LED strip 20W 24V 1280lm

Ballast included.

## **Dimensions**

38"1/8W x 6"1/4D x 35"3/8H



### Finishes & Materials

Structure: Polished black nickel metal / Polished gold metal / Matt black nickel metal / Light burnished brass.

\* For more specifications, please refer to the "Finishes & Materials" PDF