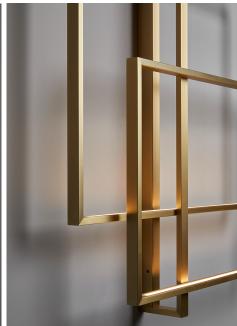

## **Description**

Wall lamp with indirect light. Metal structure in polished black nickel, polished gold, matte black nickel or light burnished brass finishes. Made in Italy.

### Finishes & Materials

Structure: Polished black nickel metal / Polished gold metal / Matt black nickel metal / Light burnished brass.

\* For more specifications, please refer to the "Finishes & Materials" PDF