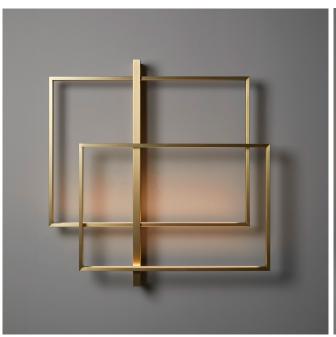

# **Mondrian Double**

Design: Massimo Tonetto

## **Description**

Wall lamp with indirect light. Metal structure in polished black nickel, polished gold, matte black nickel or light burnished brass finishes. Made in Italy.

## **Dimensions**

38"1/8W x 6"1/4D x 35"3/8H

### Finishes & Materials

Structure: Polished black nickel metal / Polished gold metal / Matt black nickel metal / Light burnished brass.

\* For more specifications, please refer to the "Finishes & Materials" PDF