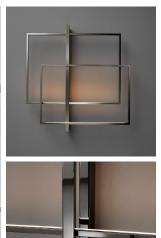

## **Description**

Wall lamp with indirect light. Metal structure in polished black nickel, polished gold, matte black nickel or light burnished brass finishes. Made in Italy.

### Finishes & Materials

Structure: Polished black nickel metal / Polished gold metal / Matt black nickel metal / Light burnished brass.

\* For more specifications, please refer to the "Finishes & Materials" PDF