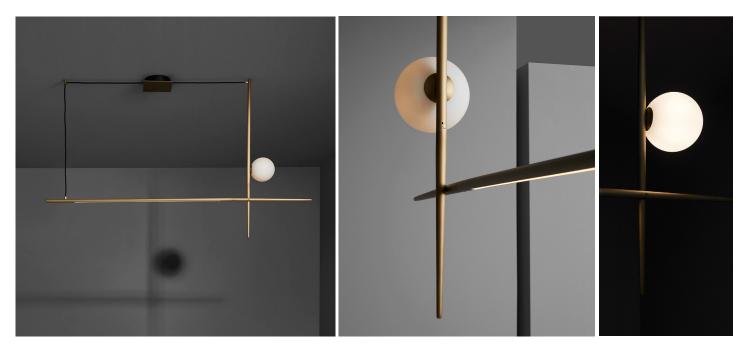

## Spear

Design: Massimo Tonetto

## **Description**

Ceiling lamp with indirect downward light. Metal structure, polished black nickel, matt black nickel or light burnished brass finish and satin blow glass diffuser. Made in Italy.

Optional: Dimming kit, Dali or Triac.

## Finishes & Materials

Structure: Metal (Polished black nickel / Matt black nickel / Light burnished brass).

Diffuser: White satin glass.