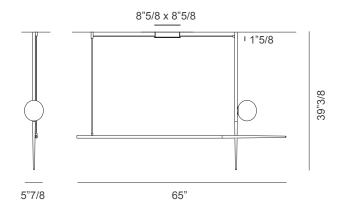

## **Dimensions**

65"W x 5"7/8D x 14"1/8H

<sup>\*</sup> For more specifications, please refer to the "Finishes & Materials" PDF