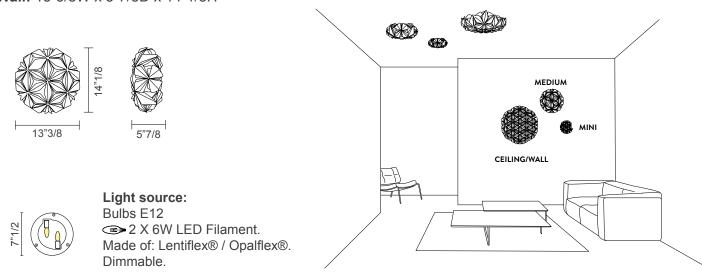

## Dimensions

**Ceiling:** 14"1/8W x 13"3/8D x 5"7/8H **Wall:** 13"3/8W x 5"7/8D x 14"1/8H

\* For more specifications, please refer to the "Finishes & Materials" PDF

## Description

Ceiling / Wall lamp inspired by the Flower of Life's celebrated symbology representing the endless configurations of materials, from atoms to galaxies, contained within the universe.

Made in Lentiflex and Opalflex in 3 different vivacious color combinations that evoke renewal; the magnetic system makes installation and maintenance a breeze, and the multi-angular design makes the lamp perfect for both ceiling and wall application. Made in Italy.