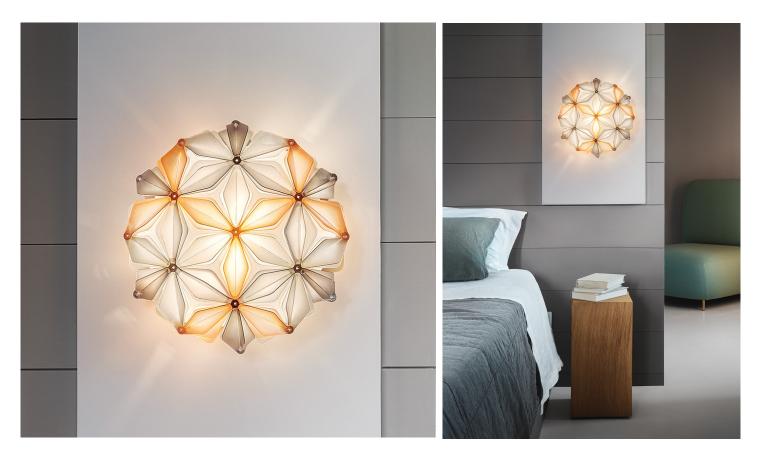

## Description

Ceiling / Wall lamp inspired by the Flower of Life's celebrated symbology representing the endless configurations of materials, from atoms to galaxies, contained within the universe.

Made in Lentiflex and Opalflex in 3 different vivacious color combinations that evoke renewal; the magnetic system makes installation and maintenance a breeze, and the multi-angular design makes the lamp perfect for both ceiling and wall application. Made in Italy.

## Dimensions

**Ceiling:** 14"1/8W x 13"3/8D x 5"7/8H **Wall:** 13"3/8W x 5"7/8D x 14"1/8H

\* For more specifications, please refer to the "Finishes & Materials" PDF