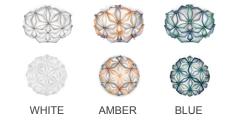

## Finishes & Materials

**Diffuser:** Lentiflex® and Opalflex®. **Colors:** White / Amber / Blue.

\* For more specifications, please refer to the "Finishes & Materials" PDF

La Vie collection