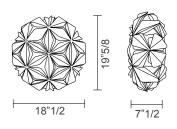

a Vie

Design: Adriano Rachele





# **Description**

Ceiling lamp inspired by the Flower of Life's celebrated symbology representing the endless configurations of materials, from atoms to galaxies, contained within the universe.

Made in Lentiflex and Opalflex in 5 different vivacious color combinations that evoke renewal; the magnetic system makes installation and maintenance a breeze, and the multi-angular design makes the lamp perfect for both ceiling and wall application. Made in Italy.

## Finishes & Materials

Diffuser: Lentiflex® and Opalflex®. Colors: White / Amber / Blue / Multigreen / Multiblue.











WHITE

AMBER

MULTIGREEN MULTIBLUE

\* For more specifications, please refer to the "Finishes & Materials" PDF



### La Vie -

# **Dimensions**

19"5/8W x 18"1/2D x 7"1/2H





#### Light source:

Bulbs E26

2 X 12W LED Filament.

Made of: Lentiflex® / Opalflex®.

Dimmable.

#### La Vie collection



\* For more specifications, please refer to the "Finishes & Materials" PDF