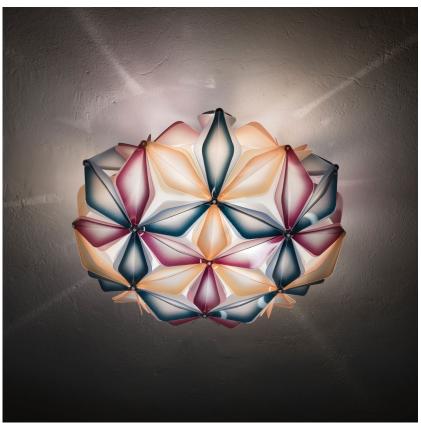

# La Vie

Design: Adriano Rachele

# **Description**

Ceiling lamp inspired by the Flower of Life's celebrated symbology representing the endless configurations of materials, from atoms to galaxies, contained within the universe.

Made in Lentiflex and Opalflex in 5 different vivacious color combinations that evoke renewal; the magnetic system makes installation and maintenance a breeze, and the multi-angular design makes the lamp perfect for both ceiling and wall application. Made in Italy.

## Finishes & Materials

Diffuser: Lentiflex® and Opalflex®. Colors: White / Amber / Blue / Multigreen / Multiblue.

WHITE

AMBER

MULTIGREEN MULTIBLUE

\* For more specifications, please refer to the "Finishes & Materials" PDF