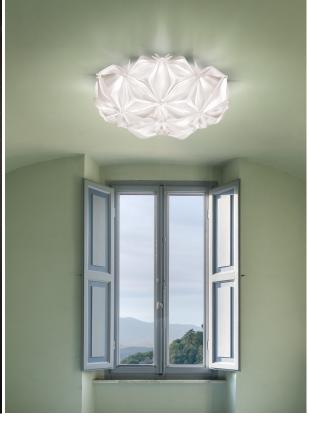

# La Vie

Design: Adriano Rachele

# **Description**

Ceiling lamp inspired by the Flower of Life's celebrated symbology representing the endless configurations of materials, from atoms to galaxies, contained within the universe.

Made in Lentiflex and Opalflex in 5 different vivacious color combinations that evoke renewal; the magnetic system makes installation and maintenance a breeze, and the multi-angular design makes the lamp perfect for both ceiling and wall application. Made in Italy.