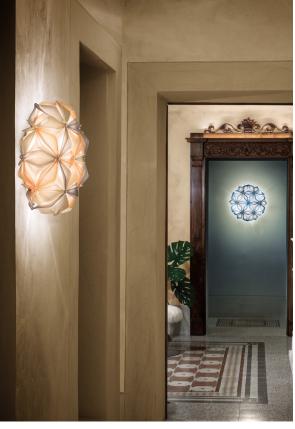

## **Description**

Wall lamp inspired by the Flower of Life's celebrated symbology representing the endless configurations of materials, from atoms to galaxies, contained within the universe.

Made in Lentiflex and Opalflex in 5 different vivacious color combinations that evoke renewal; the magnetic system makes installation and maintenance a breeze, and the multi-angular design makes the lamp perfect for both ceiling and wall application. Made in Italy.

### Finishes & Materials

Diffuser: Lentiflex® and Opalflex®. Colors: White / Amber / Blue / Multigreen / Multiblue.

WHITE

AMRER

BLUE

MULTIGREEN MULTIBLUE

\* For more specifications, please refer to the "Finishes & Materials" PDF