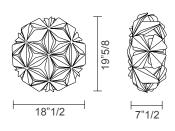

Design: Adriano Rachele





## **Description**

Wall lamp inspired by the Flower of Life's celebrated symbology representing the endless configurations of materials, from atoms to galaxies, contained within the universe.

Made in Lentiflex and Opalflex in 5 different vivacious color combinations that evoke renewal; the magnetic system makes installation and maintenance a breeze, and the multi-angular design makes the lamp perfect for both ceiling and wall application. Made in Italy.

### Finishes & Materials

Diffuser: Lentiflex® and Opalflex®. Colors: White / Amber / Blue / Multigreen / Multiblue.











WHITE

AMRER

BLUE

MULTIGREEN MULTIBLUE

\* For more specifications, please refer to the "Finishes & Materials" PDF



#### La Vie -

# **Dimensions**

18"1/2W x 7"1/2D x 19"5/8H





#### Light source:

Bulbs E26

2 X 12W LED Filament.

Made of: Lentiflex® / Opalflex®.

Dimmable.

#### La Vie collection



\* For more specifications, please refer to the "Finishes & Materials" PDF