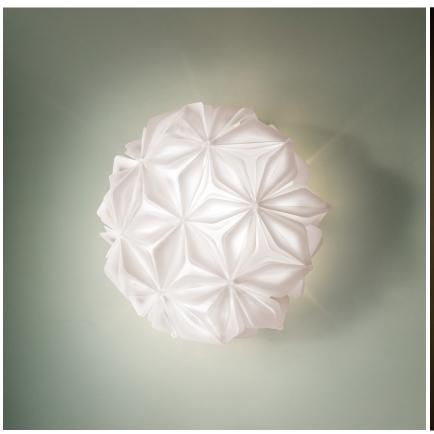

## **Description**

Wall lamp inspired by the Flower of Life's celebrated symbology representing the endless configurations of materials, from atoms to galaxies, contained within the universe.

Made in Lentiflex and Opalflex in 5 different vivacious color combinations that evoke renewal; the magnetic system makes installation and maintenance a breeze, and the multi-angular design makes the lamp perfect for both ceiling and wall application. Made in Italy.

### Finishes & Materials

Diffuser: Lentiflex® and Opalflex®. Colors: White / Amber / Blue / Multigreen / Multiblue.

WHITE

AMRER

BLUE

MULTIGREEN MULTIBLUE

\* For more specifications, please refer to the "Finishes & Materials" PDF