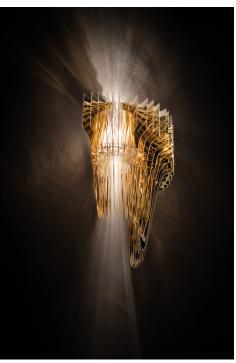

## **Description**

This wall lamp consists of 25 "arms", each diverse from the others, radiating around a voluminous LED source.

The electrical components are protected by an aesthetically balanced frame, creating three-dimensional volume. Available in either a transparent or gold finish that casts refractions on the wall behind it. Made in Italy.

## Finishes & Materials

Diffuser: Lentiflex® and Cristalflex®.

Color: Transparent or Gold.