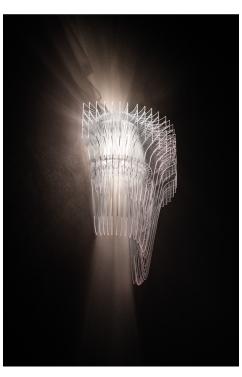

## **Description**

This wall lamp consists of 25 "arms", each diverse from the others, radiating around a voluminous LED source.

The electrical components are protected by an aesthetically balanced frame, creating three-dimensional volume. Available in either a transparent or gold finish that casts refractions on the wall behind it. Made in Italy.

## Finishes & Materials

Diffuser: Lentiflex® and Cristalflex®.

Color: Transparent or Gold.