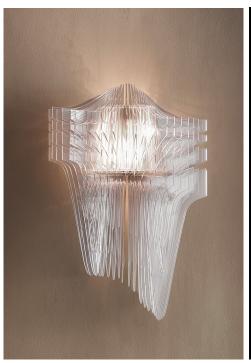

## **Description**

This wall lamp consists of 25 "arms", each diverse from the others, radiating around a voluminous LED source.

The electrical components are protected by an aesthetically balanced frame, creating three-dimensional volume. Available in either a transparent or gold finish that casts refractions on the wall behind it. Made in Italy.

## Finishes & Materials

Diffuser: Lentiflex® and Cristalflex®.

Color: Transparent or Gold.