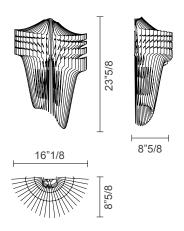

Aria

Design: Zaha Hadid







## **Description**

This wall lamp consists of 25 "arms", each diverse from the others, radiating around a voluminous LED source.

The electrical components are protected by an aesthetically balanced frame, creating three-dimensional volume. Available in either a transparent or gold finish that casts refractions on the wall behind it. Made in Italy.

## Finishes & Materials

Diffuser: Lentiflex® and Cristalflex®.

Color: Transparent or Gold.

#### **Light source:**

Bulbs E12

2 X 6W LED Filament

+ 1 X 6W Spot LED.

Made of: Lentiflex® and Cristalflex®. Dimmable with: Dimmable bulbs.

Transparent

**Light Source** 







\* For more specifications, please refer to the "Finishes & Materials" PDF



### Aria -

## **Dimensions**

16"1/8W x 8"5/8D x 23"5/8H



#### **Aria collection**



\* For more specifications, please refer to the "Finishes & Materials" PDF