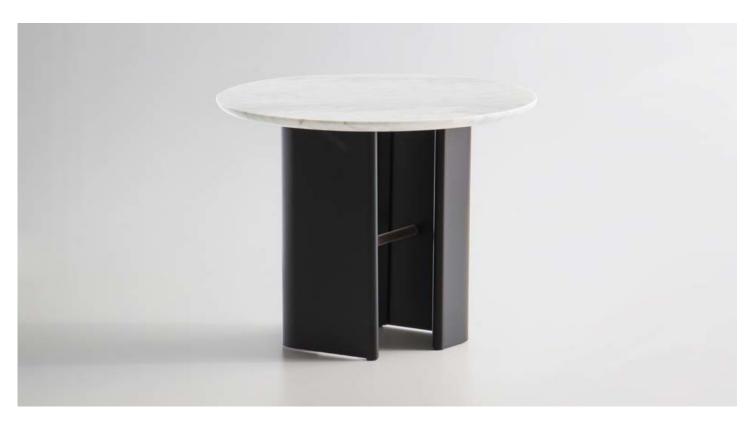

## **Description**

Side table with base composed of two epoxy powder coated steel sheets with black embossed finish, connected by a bronzed brass rod. Round top in marbles as per collection. Made in Italy.

## Finishes & Materials

Base: Epoxy powder coated steel sheets with black embossed finish.

Base detail: Bronzed brass.

Top: Matt or glossy White Carrara, Dark Emperador, Iron Silver, Grigio Carnico or Nero Marquinia marble.