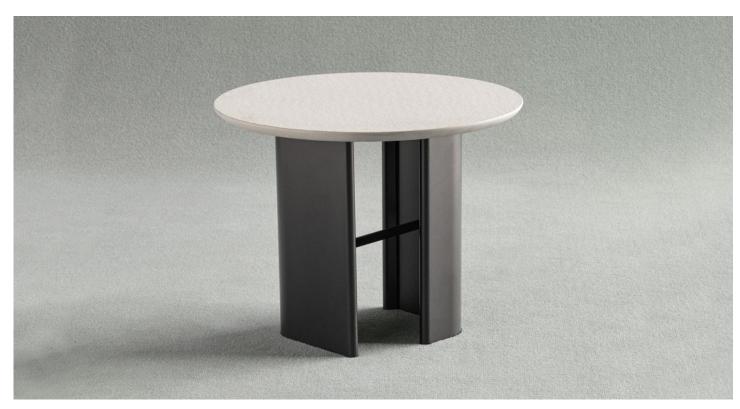

## Description

Side table with base composed of two epoxy powder coated steel sheets, black embossed finish, connected by a black metallic rod. Round top in natural stone or laminated porcelain, black ossido finish. Made in Italy.

## Finishes & Materials

Base: Epoxy powder coated steel sheets with black

embossed finish.

Base detail: Black painted metal.

**Top:** Natural stone or laminated porcelain in black

ossido finish.