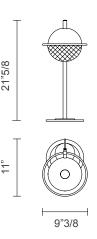

## Finishes & Materials

**Structure:** Painted metal. **Diffuser:** Metal mesh (Painted matt gold).

*Dimensions* 9"3/8W x 11"D x 21"5/8H

\* For more specifications, please refer to the "Finishes & Materials" PDF