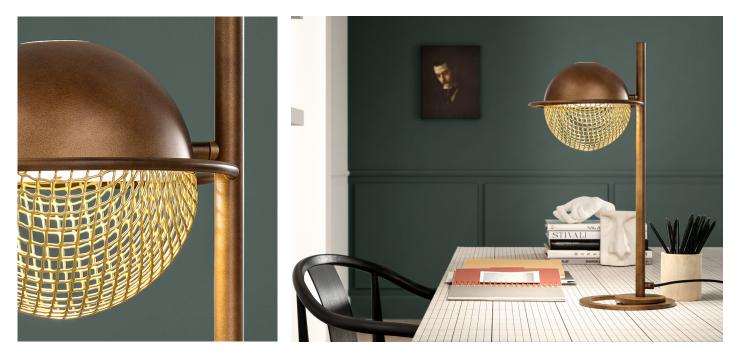

## Description

Table lamp with metal structure painted with brushed patina and a metal mesh diffuser in matt gold. The Iglù collection is born from observing the perfection of the sphere, transformed into a perfect, recognizable and unique shape by mesh that, rather than obstruct the light, instead creates a pattern of light and shadow, transforming the metal into a luminous jewel. Made in Italy.

## Finishes & Materials

**Structure:** Painted metal. **Diffuser:** Metal mesh (Painted matt gold).

*Dimensions* 9"3/8W x 11"D x 21"5/8H

\* For more specifications, please refer to the "Finishes & Materials" PDF