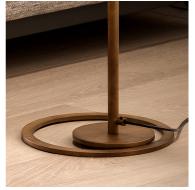

### Finishes & Materials

Structure: Painted metal.

**Diffuser:** Metal mesh (Painted matt gold).