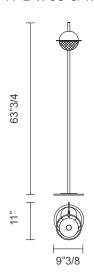

## **Dimensions**

9"3/8W x 11"D x 63"3/4H

\* For more specifications, please refer to the "Finishes & Materials" PDF