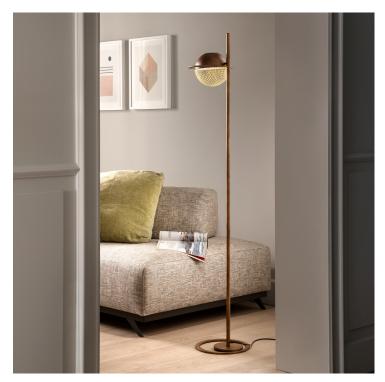

# Iglù

Design: Oriano Favaretto

# **Description**

Floor lamp with metal structure painted with brushed patina and a metal mesh diffuser in matt gold. The Iglù collection is born from observing the perfection of the sphere, transformed into a perfect, recognizable and unique shape by mesh that, rather than obstruct the light, instead creates a pattern of light and shadow, transforming the metal into a luminous jewel. Made in Italy.