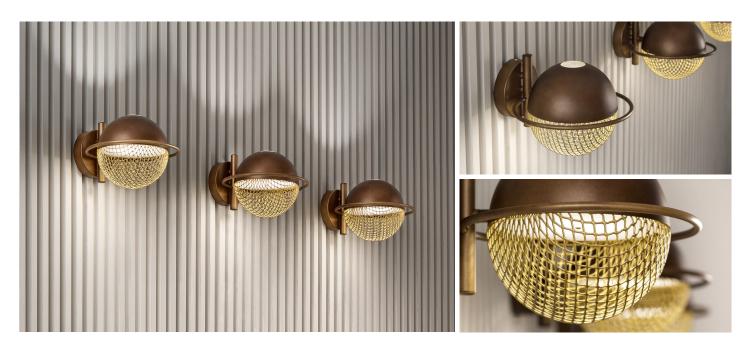

## **Description**

Wall lamp with metal structure painted with brushed patina and a metal mesh diffuser in matt gold.

The Iglù collection is born from observing the perfection of the sphere, transformed into a perfect, recognizable and unique shape by mesh that, rather than obstruct the light, instead creates a pattern of light and shadow, transforming the metal into a luminous jewel. Made in Italy.

## Finishes & Materials

Structure: Painted metal.

Diffuser: Metal mesh (Painted matt gold).