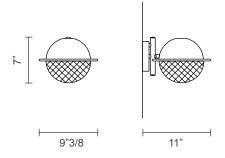

## **Dimensions**

9"3/8W x 11"D x 7"H

**Light source (integrated LED lighting):** Up 2,6W • CRI>90 • 3000k • 346lm. Down 8,4W • CRI>90 • 3000k • 1150lm. Dimm TRIAC.

<sup>\*</sup> For more specifications, please refer to the "Finishes & Materials" PDF